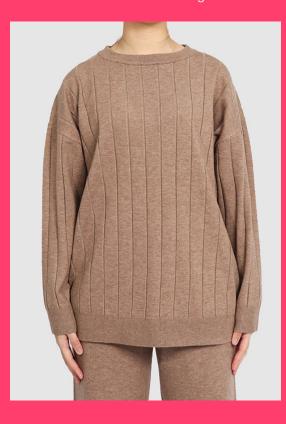

## Crew Neck Sweater Thickened Loose Pullover Warm Sweaters Bottomed Sweater

Color: can be customized

Size: can be customized

Fabric: Polyester + spandex, nylon + spandex, or customized

Customized logo: Available