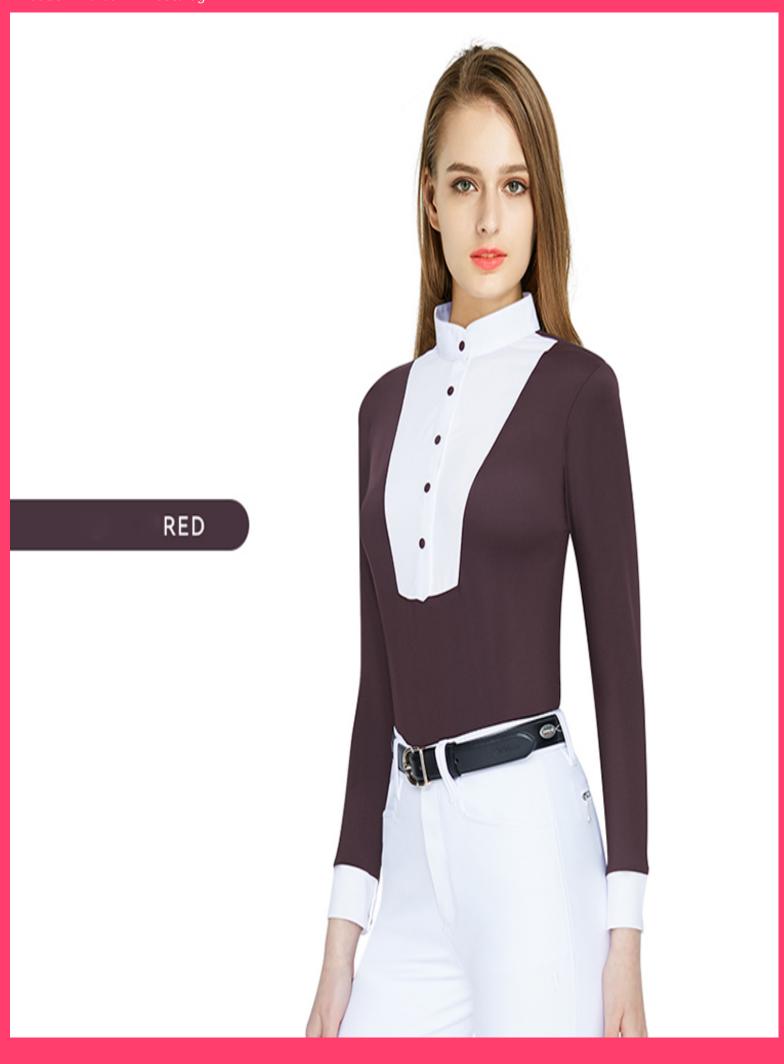

## Custom Sports Horse Riding Wear Women Long Sleeve Equestrian Clothing Shirt

Color: Red, Blue, White, Pink

Size: S/M/L, or customized

Fabric: Spandex / Polyester

Customized logo(Min. Order: 200 PCS)

Customized packaging(Min. Order: 200 PCS)