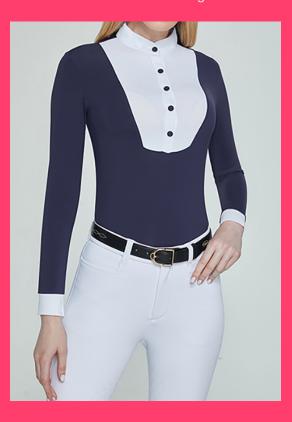

## Custom Sports Horse Riding Wear Women Long Sleeve Equestrian Clothing Shirt

Color: Red, Blue, White, Pink

Size: S/M/L, or customized

Fabric: Spandex / Polyester

Customized logo(Min. Order: 200 PCS)

Customized packaging(Min. Order: 200 PCS)