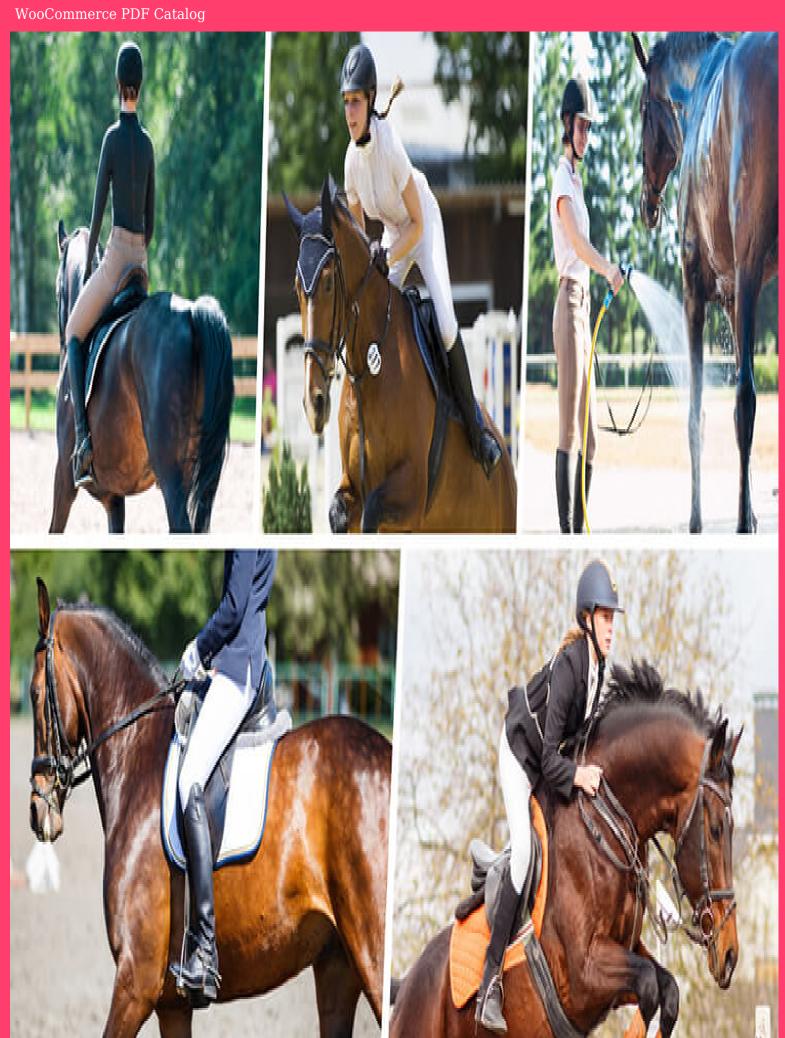

## Custom Sports Horse Riding Wear Women Long Sleeve Equestrian Clothing Shirt

Color: Red, Blue, White, Pink

Size: S/M/L, or customized

Fabric: Spandex / Polyester

Customized logo(Min. Order: 200 PCS)

Customized packaging(Min. Order: 200 PCS)

## **Product Description**

| Material             | Custom ( Spandex / Polyester / Nylon / Cotton )                                                                         |
|----------------------|-------------------------------------------------------------------------------------------------------------------------|
| Certifcation         | ISO9001□OEKO-TEX STANDARD 100□Recycled fabric certification (GRS)                                                       |
|                      | Base on design Sample fees can be refundable if bulk order reaches to 200 pcs 1 style 1 color 4 sizes mixed             |
| Customization        | Pattern, design, style, Logo, carelabel, hanging tag, packaging bags, etc                                               |
|                      | Embroidered, Printing, Sublimation, Reflective Printing, Silicon Printing, Heat Transit, Weaved Waistband, Label Sewing |
| <b>Delivery Mode</b> | Airway-DHL, UPS, FEDEX, Seaway-named forwarder by customer or us                                                        |