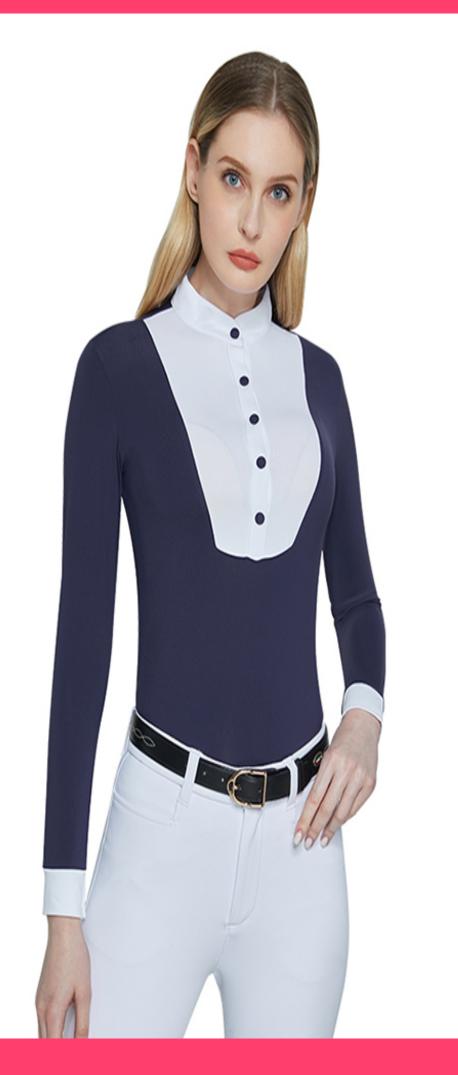

## Custom Sports Horse Riding Wear Women Long Sleeve Equestrian Clothing Shirt

Color: Red, Blue, White, Pink

Size: S/M/L, or customized

Fabric: Spandex / Polyester

Customized logo(Min. Order: 200 PCS)

Customized packaging(Min. Order: 200 PCS)