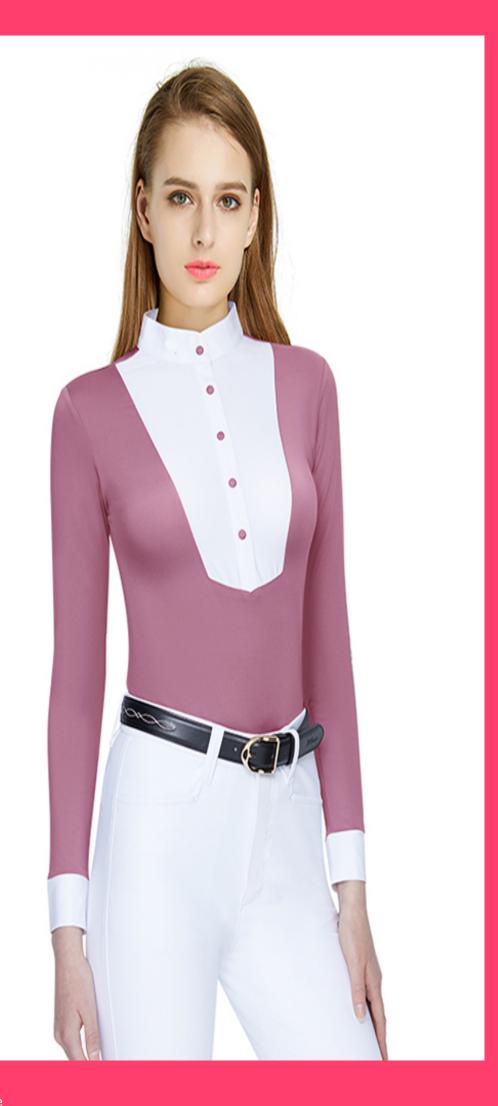

## Custom Sports Horse Riding Wear Women Long Sleeve Equestrian Clothing Shirt

Color: Red, Blue, White, Pink

Size: S/M/L, or customized

Fabric: Spandex / Polyester

Customized logo(Min. Order: 200 PCS)

Customized packaging(Min. Order: 200 PCS)

PINK