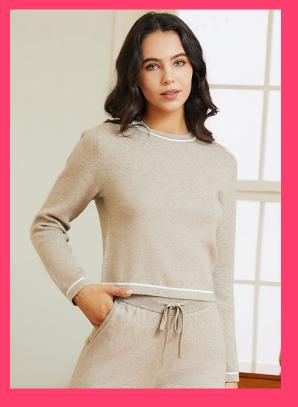

## Custom Winter Knit Turtleneck High Neck Pullover Women's Sweater

Color: can be customized

Size: can be customized

Fabric: Polyester + spandex, nylon + spandex, or customized

Customized logo: Available

Customized packaging: Available