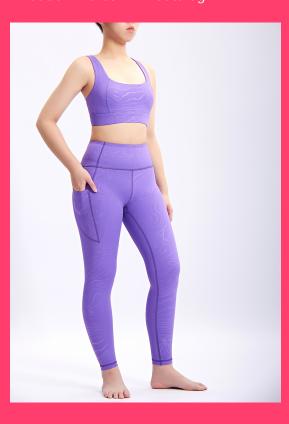

## Customized Logo Women Purple Embossing Cross Back Sports Bra and Scrunch Leggings Activewear Gym Sets

Color: Purple

Size: S/M/L/XL

Fabric: Polyester+Spandex

Customized logo: Available

Customized packaging: Available

Graphic customization: Available

Read More

**SKU:** XP22-9137;XP22-9138

Categories: Yoga set