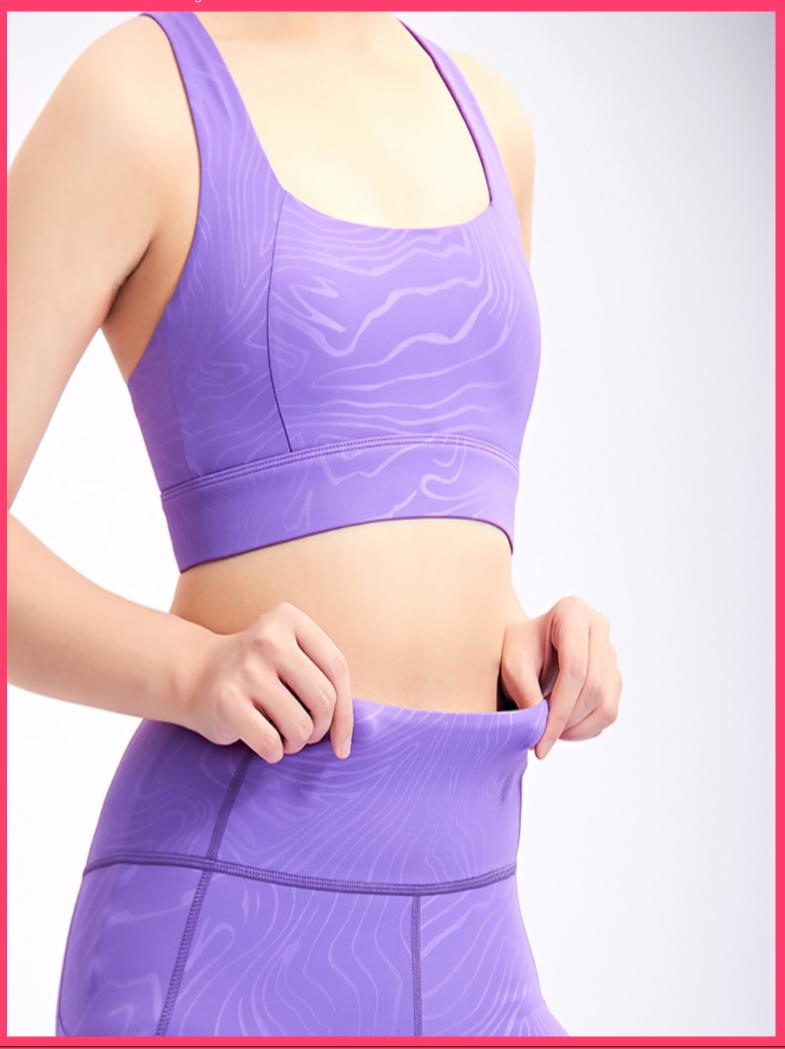

## Customized Logo Women Purple Embossing Cross Back Sports Bra and Scrunch Leggings Activewear Gym Sets

Color: Purple

Size: S/M/L/XL

Fabric: Polyester+Spandex

Customized logo: Available

Customized packaging: Available

Graphic customization: Available

Read More

**SKU:** XP22-9137;XP22-9138

Categories: Yoga set