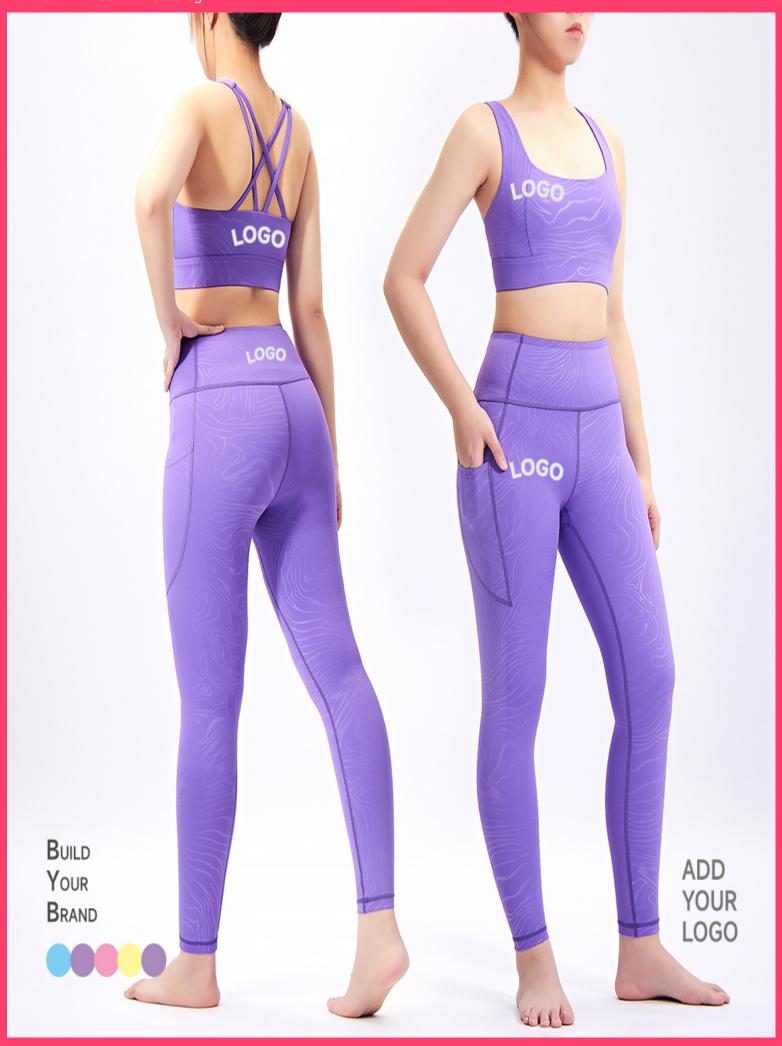

## Customized Logo Women Purple Embossing Cross Back Sports Bra and Scrunch Leggings Activewear Gym Sets

Color: Purple

Size: S/M/L/XL

Fabric: Polyester+Spandex

Customized logo: Available

Customized packaging: Available

Graphic customization: Available

Read More

**SKU:** XP22-9137;XP22-9138

Categories: Yoga set