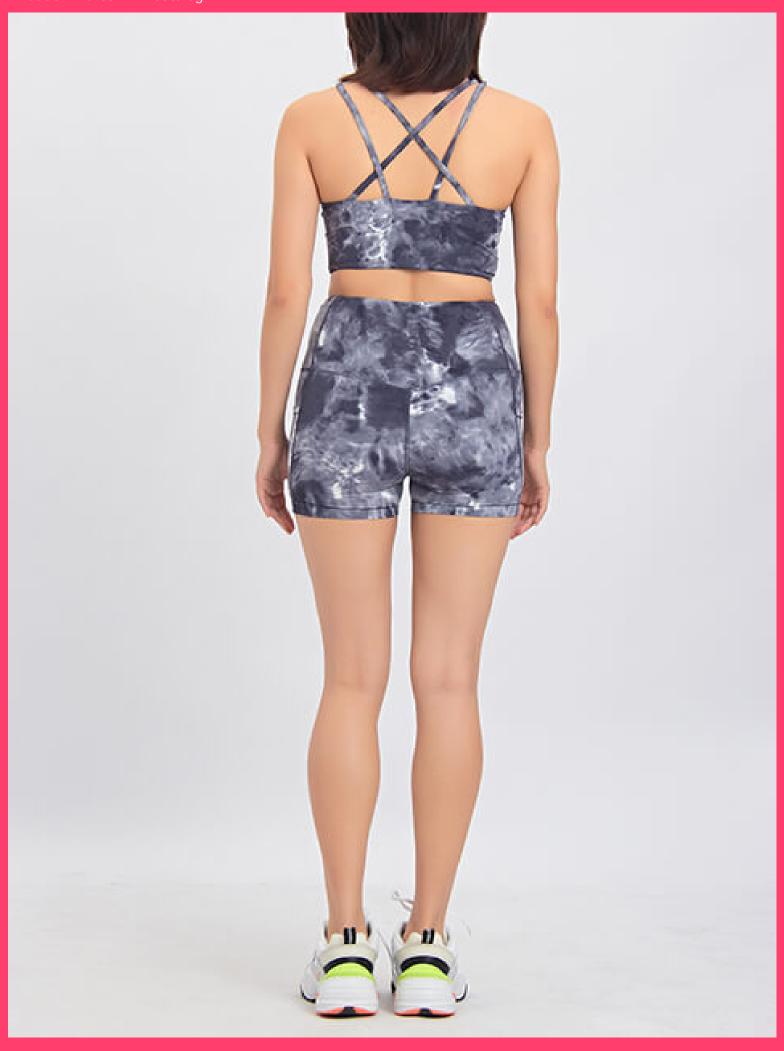

#### Digital Printing High Waist Tight Leggings Crop Top Sports Yoga Set

Color: Grey

Size: S/M/L/XL

Fabric: Polyester+Spandex

Customized logo: Available

Customized packaging: Available

Graphic customization: Available