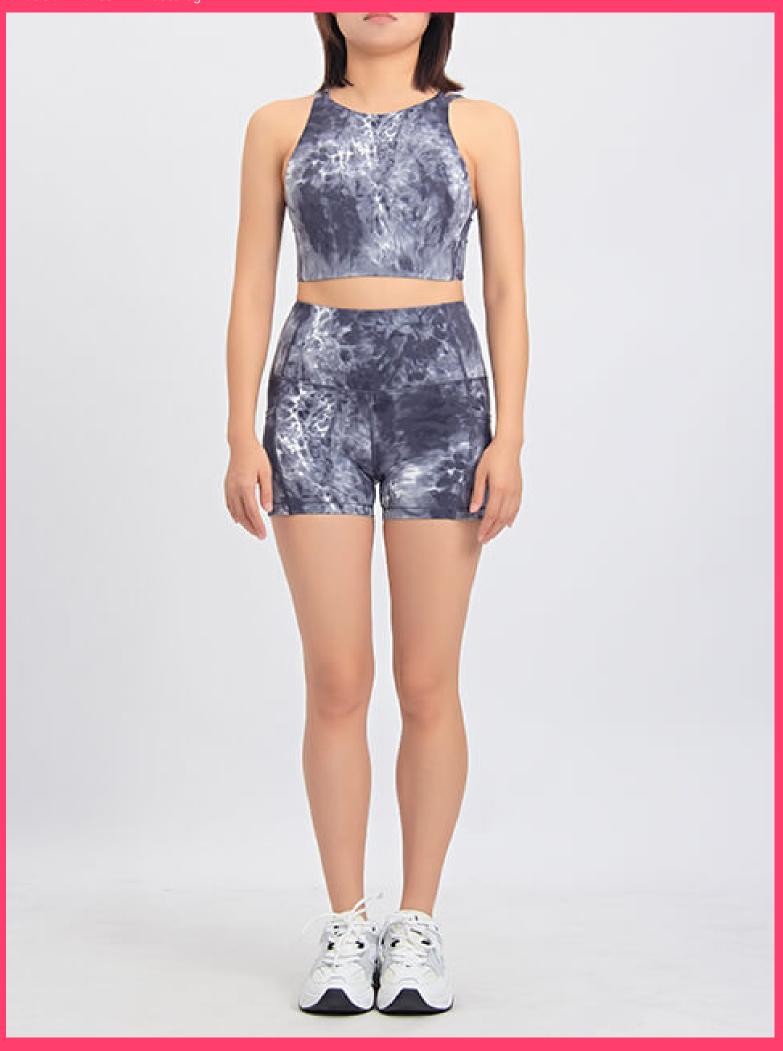

#### Digital Printing High Waist Tight Leggings Crop Top Sports Yoga Set

Color: Grey

Size: S/M/L/XL

Fabric: Polyester+Spandex

Customized logo: Available

Customized packaging: Available

Graphic customization: Available