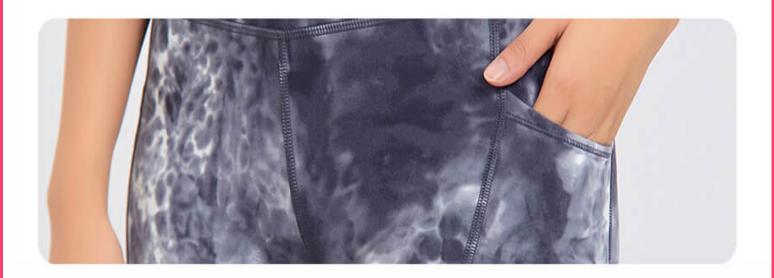

#### Digital Printing High Waist Tight Leggings Crop Top Sports Yoga Set

Color: Grey

Size: S/M/L/XL

Fabric: Polyester+Spandex

Customized logo: Available

Customized packaging: Available

Graphic customization: Available