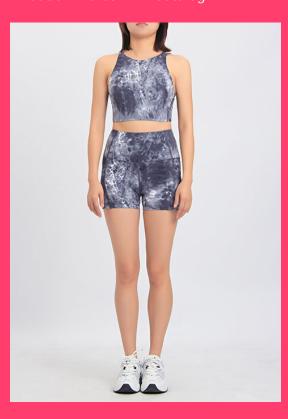

#### Digital Printing High Waist Tight Leggings Crop Top Sports Yoga Set

Color: Grey

Size: S/M/L/XL

Fabric: Polyester+Spandex

Customized logo: Available

Customized packaging: Available

Graphic customization: Available