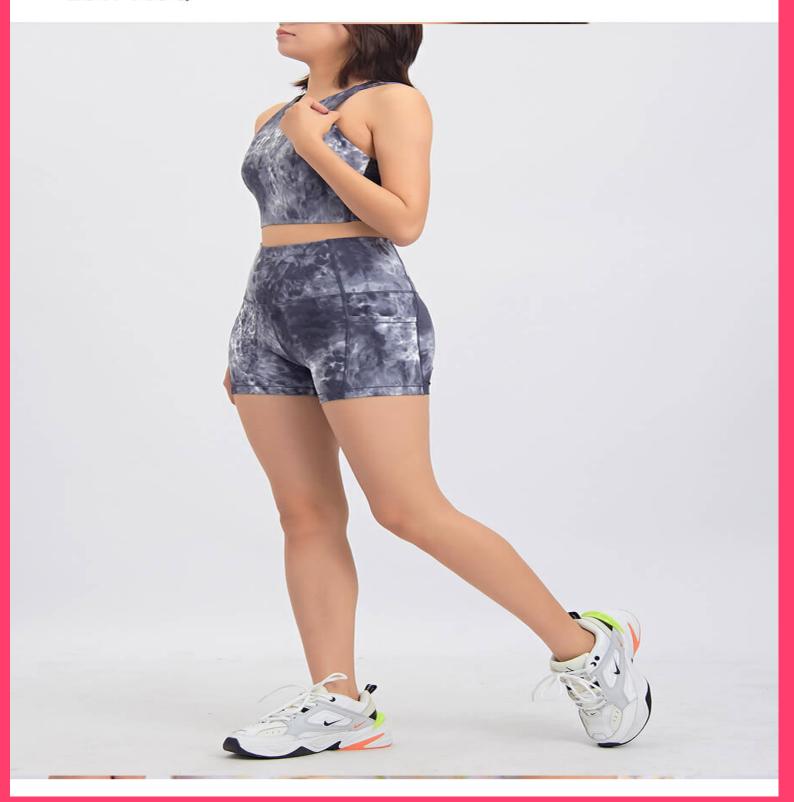

#### Digital Printing High Waist Tight Leggings Crop Top Sports Yoga Set

Color: Grey

Size: S/M/L/XL

Fabric: Polyester+Spandex

Customized logo: Available

Customized packaging: Available

Graphic customization: Available