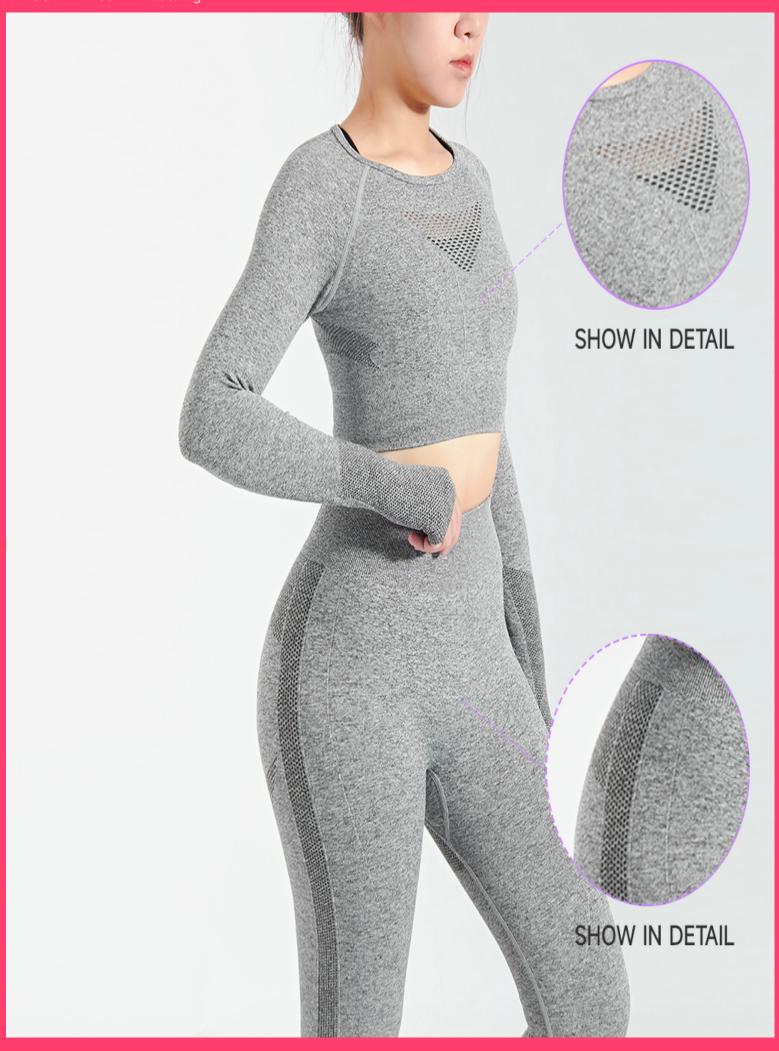

## Factory OEM Womens Activewear Seamless Yoga Set Custom Design Yoga Wear

Color: Grey

Size: S/M/L/XL

Fabric: Polyester+Spandex

Customized logo: Available

Customized packaging: Available

Graphic customization: Available

## + Ours workmanship +

3 needle and 5 thread

4 needle and 6 thread

Mesh stitching

Embossing

Laser drilling

Fabric wrinkle