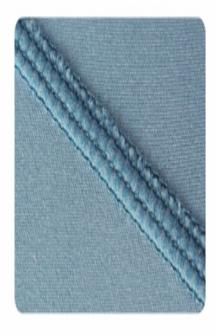

## + Ours workmanship +

3 needle and 5 thread

4 needle and 6 thread

Mesh stitching

Embossing

Laser drilling

Fabric wrinkle