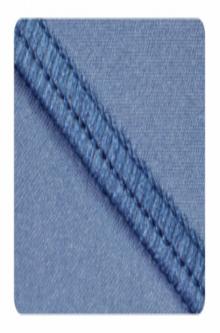

## + Ours workmanship +

3 needle and 5 thread

4 needle and 6 thread

Mesh stitching

Embossing

Laser drilling

Fabric wrinkle