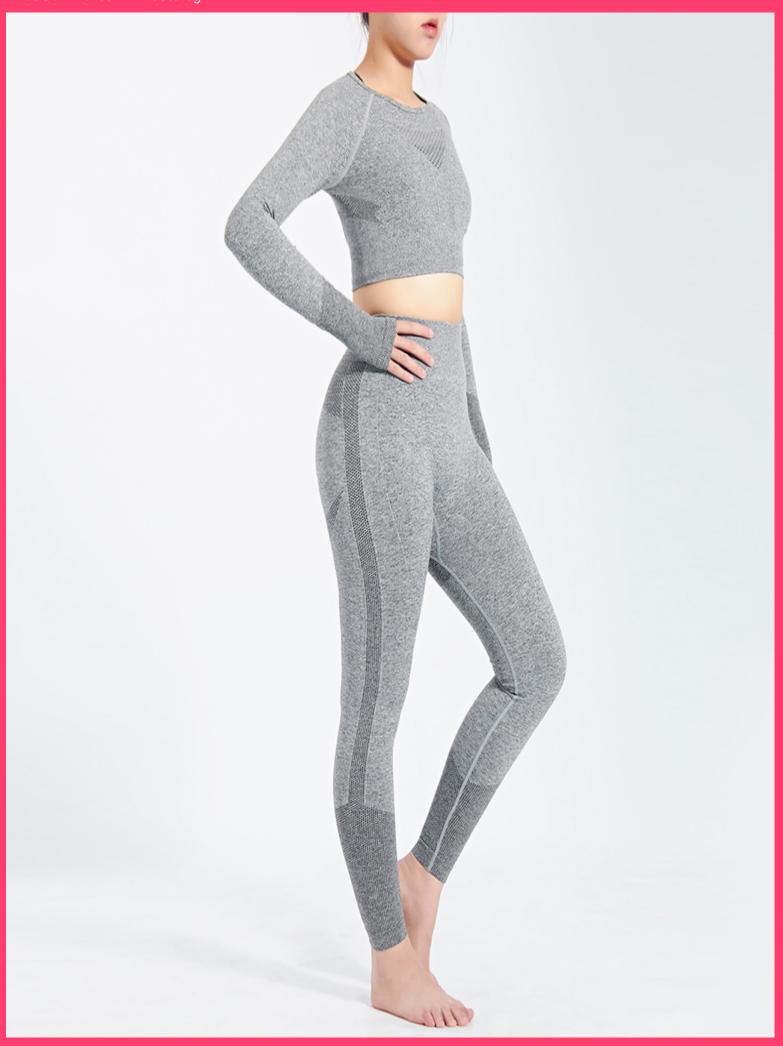

## Factory OEM Womens Activewear Seamless Yoga Set Custom Design Yoga Wear

Color: Grey

Size: S/M/L/XL

Fabric: Polyester+Spandex

Customized logo: Available

Customized packaging: Available

Graphic customization: Available