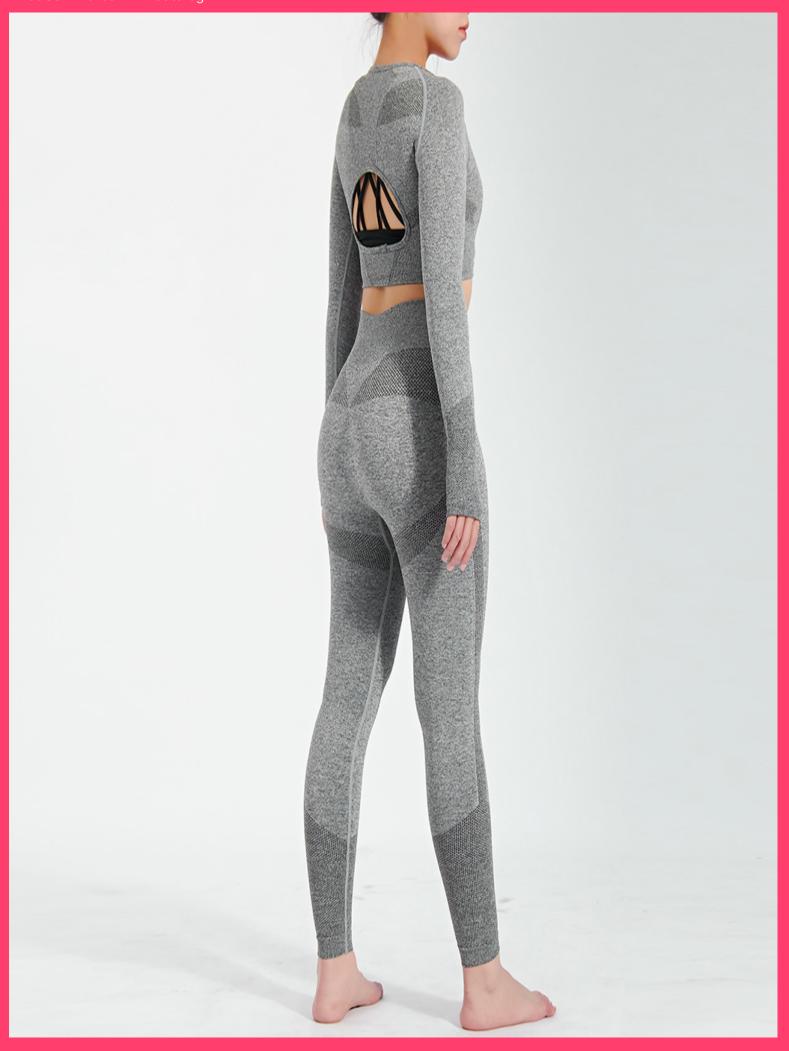

## Factory OEM Womens Activewear Seamless Yoga Set Custom Design Yoga Wear

Color: Grey

Size: S/M/L/XL

Fabric: Polyester+Spandex

Customized logo: Available

Customized packaging: Available

Graphic customization: Available