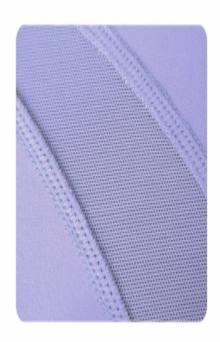

## + Ours workmanship +

3 needle and 5 thread

4 needle and 6 thread

Mesh stitching

Embossing

Laser drilling

Fabric wrinkle