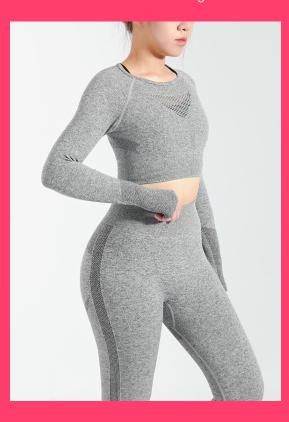

## Factory OEM Womens Activewear Seamless Yoga Set Custom Design Yoga Wear

Color: Grey

Size: S/M/L/XL

Fabric: Polyester+Spandex

Customized logo: Available

Customized packaging: Available

Graphic customization: Available