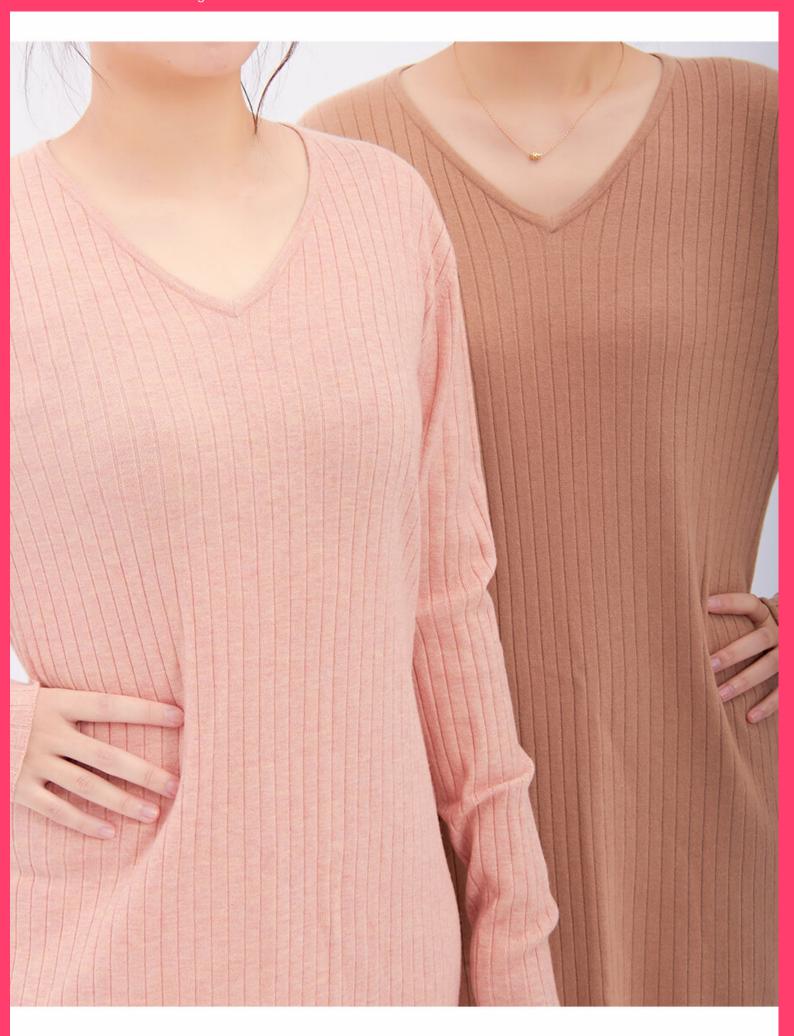

#### Fall Soild Color Long Sleeve Slim Sexy V-neck Knitted Dress

Color: Black/Pink/Brown, or can be customized

Size: S/M/L/XL, or can be customized

Fabric: Polyester/Spandex, or customized

Customized logo: Available