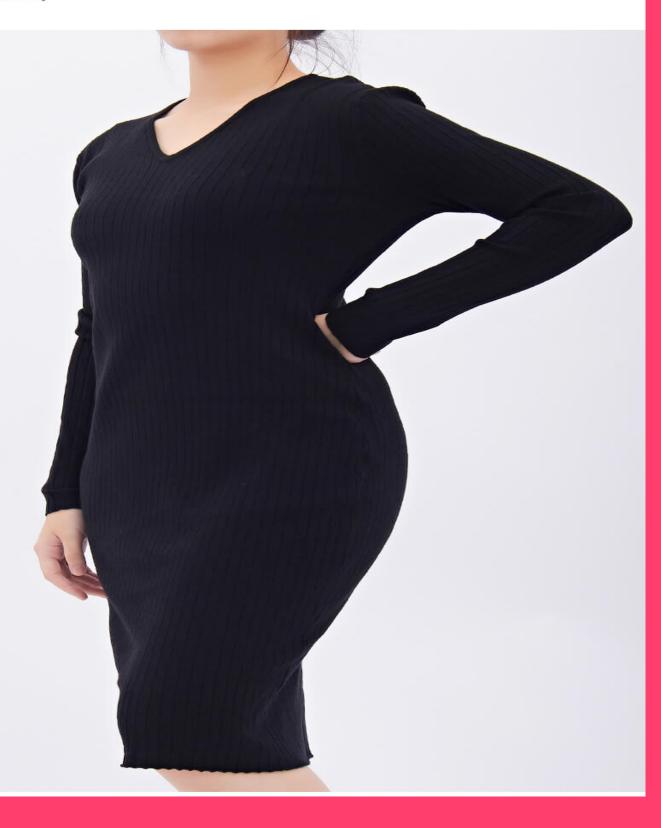

#### Fall Soild Color Long Sleeve Slim Sexy V-neck Knitted Dress

Color: Black/Pink/Brown, or can be customized

Size: S/M/L/XL, or can be customized

Fabric: Polyester/Spandex, or customized

Customized logo: Available