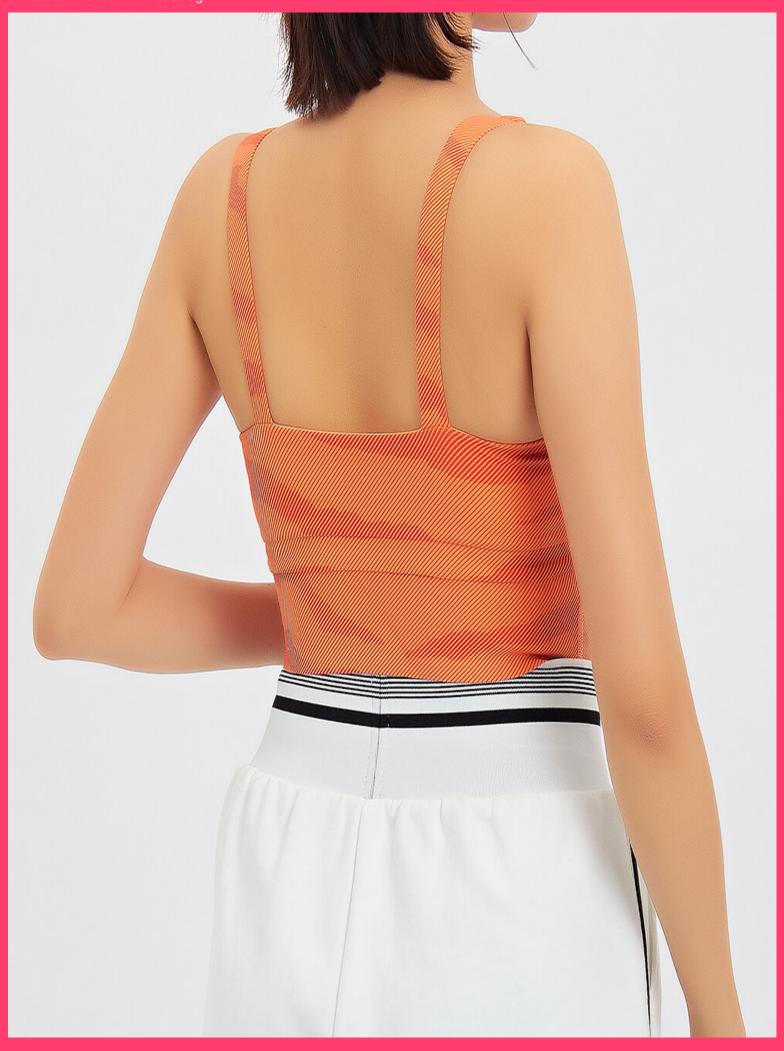

#### Front Zip Printing Yoga Fitness Clothing Women Sports Bra

Color: Orange Red

Size: XS/S/M/L

Fabric: Nylon/Spandex

Customized logo: Available

Customized packaging: Available

Graphic customization: Available

### **NEW PRODUCTS**

SUPPORT SMALL BATCH CUSTOMIZED PRODUCTS

**FEATURES** 

Women's Sports Casual Clothing Factory Support OEM&ODM LOW MOQ