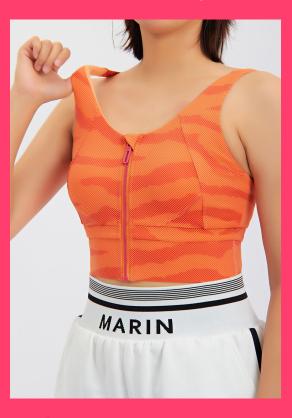

#### Front Zip Printing Yoga Fitness Clothing Women Sports Bra

Color: Orange Red

Size: XS/S/M/L

Fabric: Nylon/Spandex

Customized logo: Available

Customized packaging: Available

Graphic customization: Available

### **NEW PRODUCTS**

SUPPORT SMALL BATCH CUSTOMIZED PRODUCTS

**FEATURES** 

Women's Sports Casual Clothing Factory Support OEM&ODM LOW MOQ