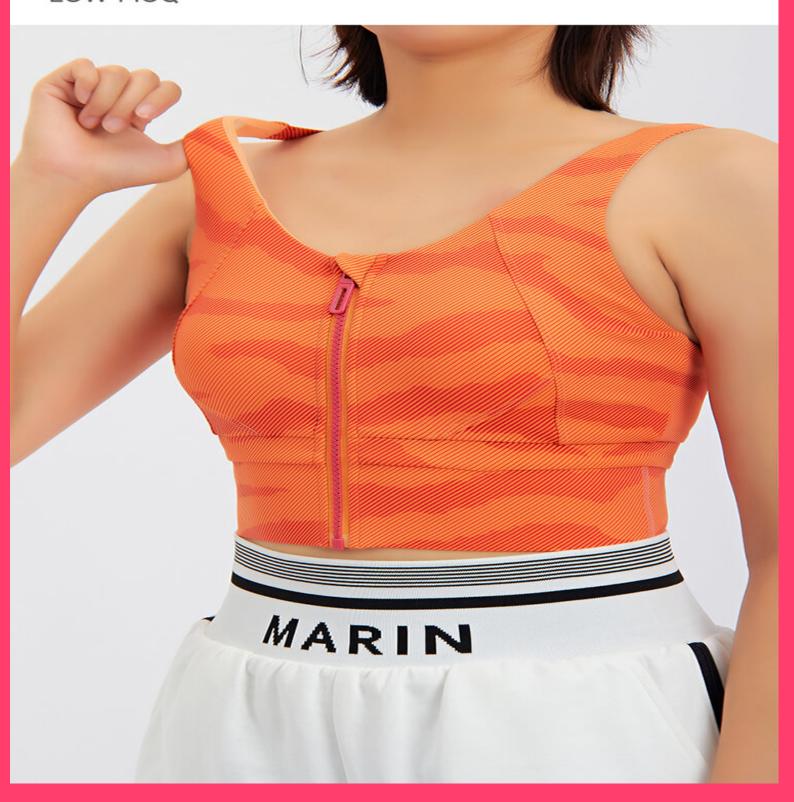

#### Front Zip Printing Yoga Fitness Clothing Women Sports Bra

Color: Orange Red

Size: XS/S/M/L

Fabric: Nylon/Spandex

Customized logo: Available

Customized packaging: Available

Graphic customization: Available

### **NEW PRODUCTS**

SUPPORT SMALL BATCH CUSTOMIZED PRODUCTS

**FEATURES** 

Women's Sports Casual Clothing Factory Support OEM&ODM LOW MOQ