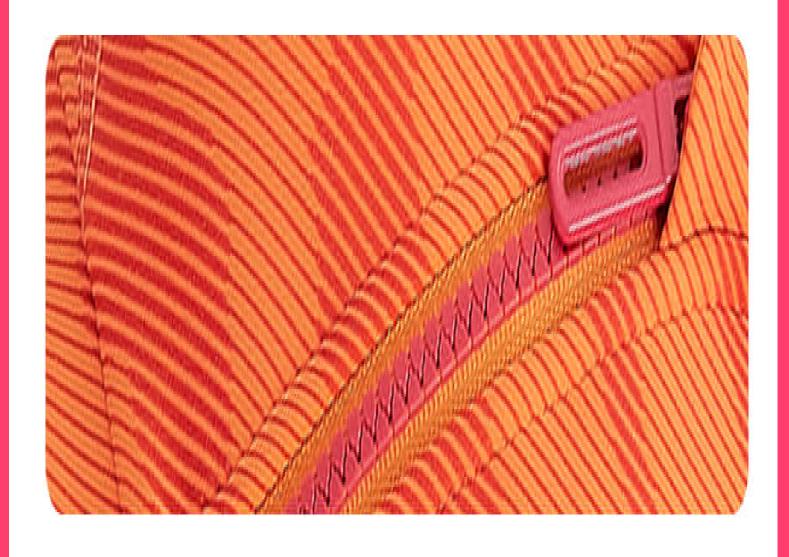

#### Front Zip Printing Yoga Fitness Clothing Women Sports Bra

Color: Orange Red

Size: XS/S/M/L

Fabric: Nylon/Spandex

Customized logo: Available

Customized packaging: Available

Graphic customization: Available

# FABRIC FEATURES

BREATHABLE

THIN

COMFORTABLE