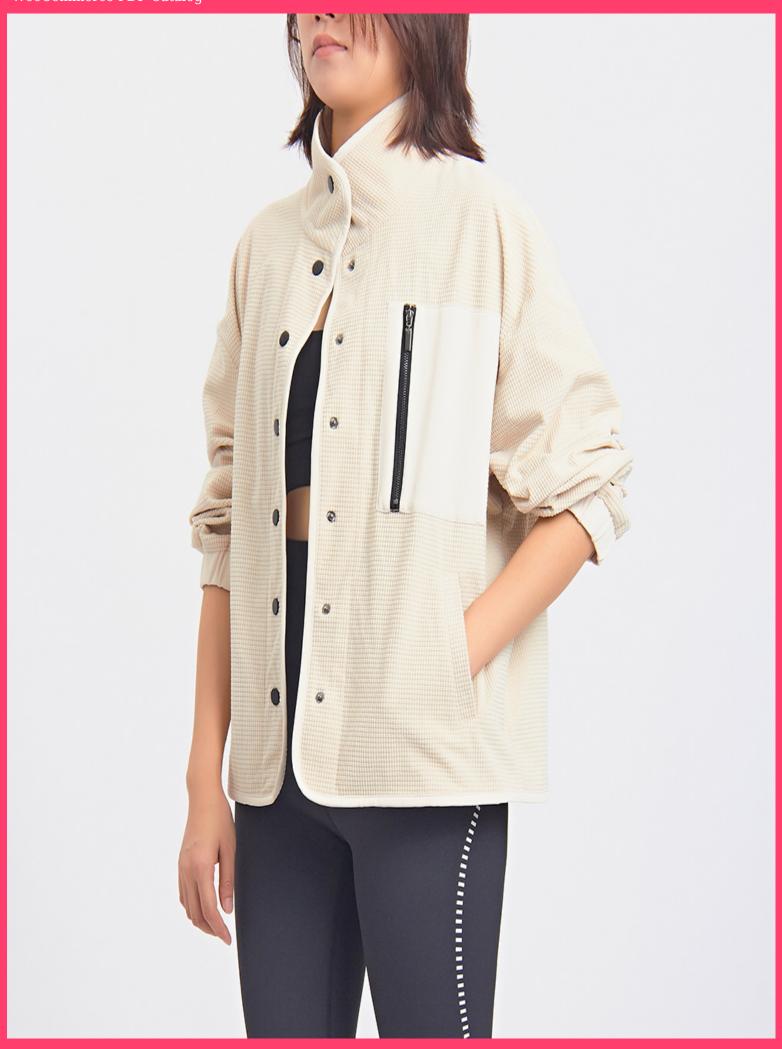

# Graininess Fabric Buckle Women Spring and Autumn Jacket Coat Custom

Color: Oatmeal

Size: can be customized

Fabric: Polyester + cotton, nylon + spandex, or customized

Customized logo: Available

Customized packaging: Available