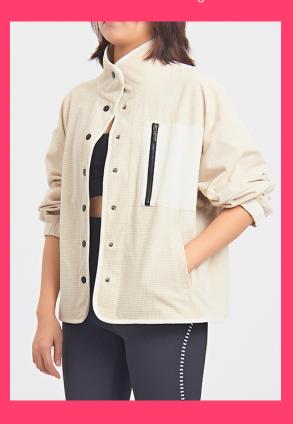

# Graininess Fabric Buckle Women Spring and Autumn Jacket Coat Custom

Color: Oatmeal

Size: can be customized

Fabric: Polyester + cotton, nylon + spandex, or customized

Customized logo: Available

Customized packaging: Available

#### **Product Description**

| Material          | Custom (Spandex / Polyester / Nylon / Cotton )                                                                          |
|-------------------|-------------------------------------------------------------------------------------------------------------------------|
| Fabric Applicable | Fabric Applicable                                                                                                       |
|                   | Polyester/Cotton                                                                                                        |
| Certification     | ISO9001□OEKO-TEX STANDARD 100□Recycled fabric certification (GRS)                                                       |
| Sample fee        | Base on design  Sample fees can be refundable if bulk order reaches to 200 pcs                                          |
| Customization     | Pattern, design, style, Logo, carelabel, hanging tag, packaging bags, etc                                               |
| Technics          | Embroidered, Printing, Sublimation, Reflective Printing, Silicon Printing, Heat Transit, Weaved Waistband, Label Sewing |
| Delivery Mode     | Airway-DHL, UPS, FEDEX, Seaway-named forwarder by customer or us                                                        |