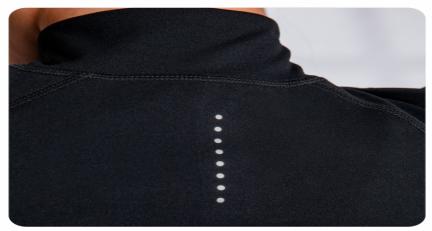

## REFLECTIVE POINT ON THE BACK

Safe and stylish, increasing the safety factor of night running

Soft and silky fabric, comfortable, breathable and elastic

It is product is recommended to be washed separately, do not soak, It is normal if there is a slight of fading.