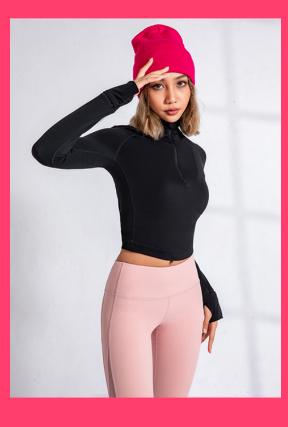

# High Elastic Soft Yoga Wear Long Sleeve Slim Fit Half Zip Running Shirts Crop Top

Color: Black, can be customized

Size: S, M, L, can be customized

Fabric: Polyester + spandex, nylon + spandex, or customized