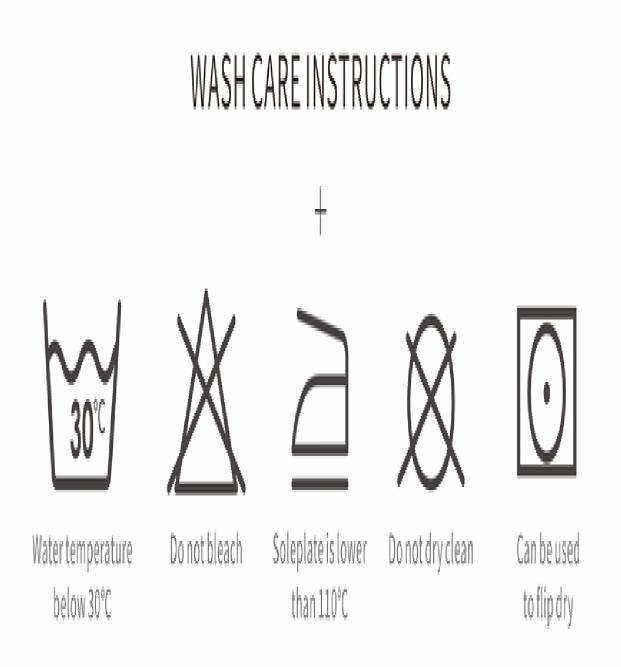

## REFLECTIVE POINT ON THE BACK

Safe and stylish, increasing the safety factor of night running

Soft and silky fabric, comfortable, breathable and elastic

It is product is recommended to be washed separately, do not soak, It is normal if there is a slight of fading.

😢 This product is not recommended to be machine washed, if you need to machine wash, it is recommended to use a garment bag