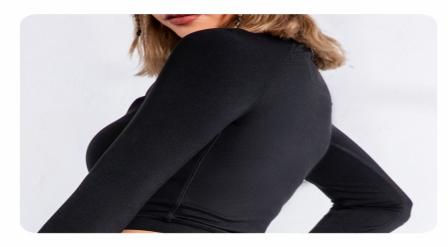

# High Elastic Soft Yoga Wear Long Sleeve Slim Fit Half Zip Running Shirts Crop Top

Color: Black, can be customized

Size: S, M, L, can be customized

Fabric: Polyester + spandex, nylon + spandex, or customized