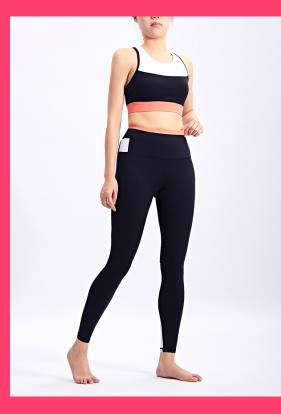

# High Impact Patchwork Sports Bra Leggings Set 2 Pieces Women Yoga Sets Gym Fitness Clothing

Color: Black

Size: S/M/L/XL

Fabric: Polyester+Spandex

Customized logo: Available

Customized packaging: Available

### **Product Description**

| Fabric Applicable | Fabric Applicable                                                                                                       |
|-------------------|-------------------------------------------------------------------------------------------------------------------------|
|                   | Polyester+spandex, nylon+spandex or customized                                                                          |
| Certifcation      | ISO9001 OEKO-TEX STANDARD 100 Recycled fabric certification (GRS)                                                       |
| Sample fee        | Base on design[]Sample fees can be refundable if bulk order reaches to 200 pcs<br>/design/color mix sizes               |
| Customization     | Pattern, design, style, Logo, carelabel, hanging tag, packaging bags, etc                                               |
| Technics          | Embroidered, Printing, Sublimation, Reflective Printing, Silicon Printing, Heat Transit, Weaved Waistband, Label Sewing |
| Delivery Mode     | Airway-DHL, UPS, FEDEX, Seaway-named forwarder by customer or us                                                        |