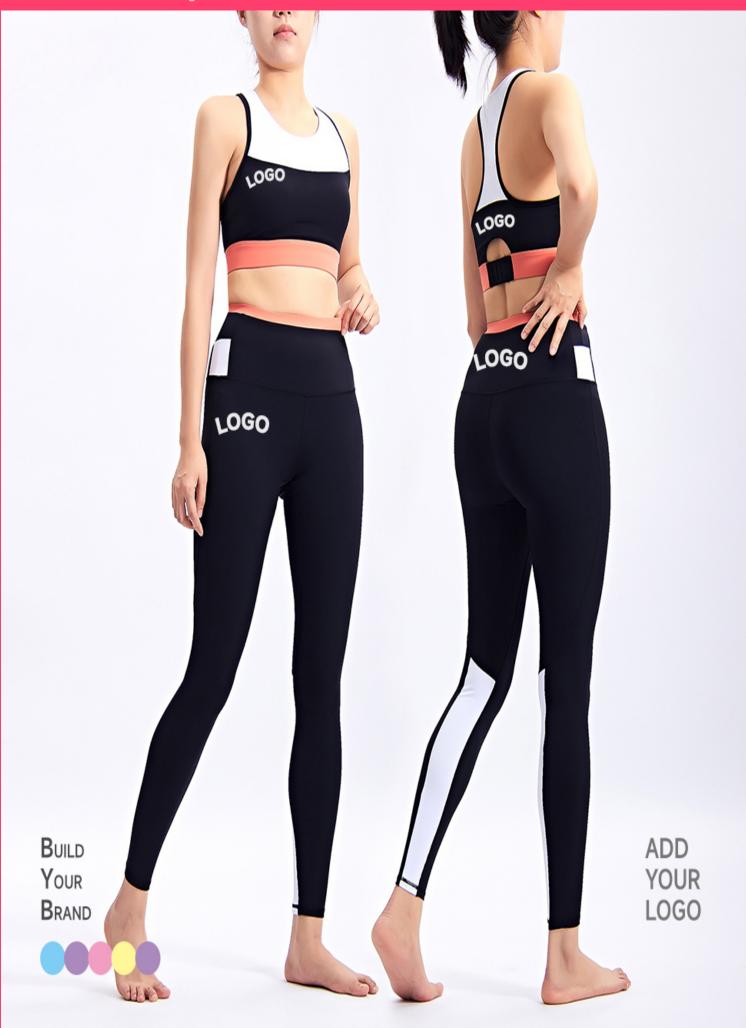

# High Impact Patchwork Sports Bra Leggings Set 2 Pieces Women Yoga Sets Gym Fitness Clothing

Color: Black

Size: S/M/L/XL

Fabric: Polyester+Spandex

Customized logo: Available

Customized packaging: Available

Graphic customization: Available

### **Product Description**

| Fabric Applicable | Fabric Applicable                                                                                                       |
|-------------------|-------------------------------------------------------------------------------------------------------------------------|
|                   | Polyester+spandex, nylon+spandex or customized                                                                          |
| Certifcation      | ISO9001 OEKO-TEX STANDARD 100 Recycled fabric certification (GRS)                                                       |
| Sample fee        | Base on design[]Sample fees can be refundable if bulk order reaches to 200 pcs<br>/design/color mix sizes               |
| Customization     | Pattern, design, style, Logo, carelabel, hanging tag, packaging bags, etc                                               |
| Technics          | Embroidered, Printing, Sublimation, Reflective Printing, Silicon Printing, Heat Transit, Weaved Waistband, Label Sewing |
| Delivery Mode     | Airway-DHL, UPS, FEDEX, Seaway-named forwarder by customer or us                                                        |