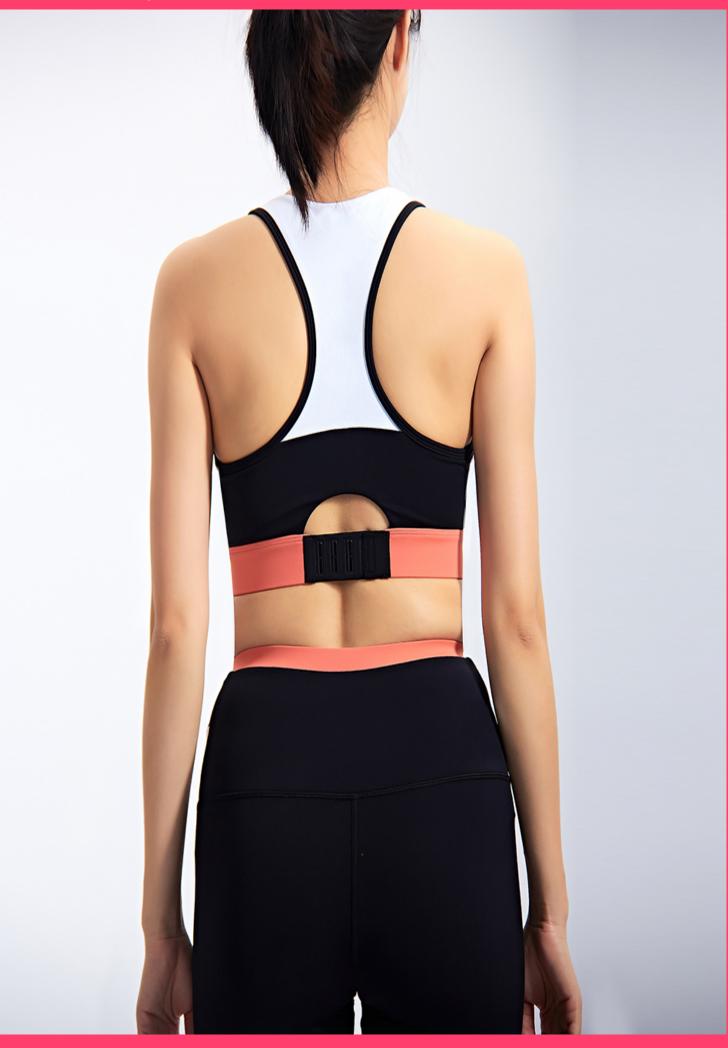

# High Impact Patchwork Sports Bra Leggings Set 2 Pieces Women Yoga Sets Gym Fitness Clothing

Color: Black

Size: S/M/L/XL

Fabric: Polyester+Spandex

Customized logo: Available

Customized packaging: Available

### **Product Description**

| Fabric Applicable | Fabric Applicable                                                                                                       |
|-------------------|-------------------------------------------------------------------------------------------------------------------------|
|                   | Polyester+spandex, nylon+spandex or customized                                                                          |
| Certifcation      | ISO9001 OEKO-TEX STANDARD 100 Recycled fabric certification (GRS)                                                       |
| Sample fee        | Base on design[]Sample fees can be refundable if bulk order reaches to 200 pcs<br>/design/color mix sizes               |
| Customization     | Pattern, design, style, Logo, carelabel, hanging tag, packaging bags, etc                                               |
| Technics          | Embroidered, Printing, Sublimation, Reflective Printing, Silicon Printing, Heat Transit, Weaved Waistband, Label Sewing |
| Delivery Mode     | Airway-DHL, UPS, FEDEX, Seaway-named forwarder by customer or us                                                        |