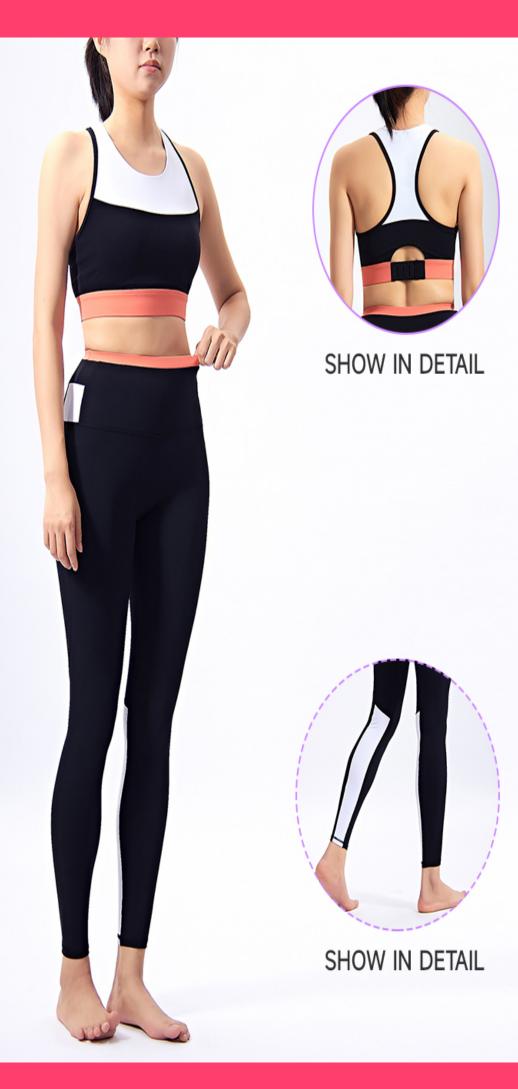

# High Impact Patchwork Sports Bra Leggings Set 2 Pieces Women Yoga Sets Gym Fitness Clothing

Color: Black

Size: S/M/L/XL

Fabric: Polyester+Spandex

Customized logo: Available

Customized packaging: Available

### **Product Description**

| Fabric Applicable | Fabric Applicable                                                                                                       |
|-------------------|-------------------------------------------------------------------------------------------------------------------------|
|                   | Polyester+spandex, nylon+spandex or customized                                                                          |
| Certifcation      | ISO9001 OEKO-TEX STANDARD 100 Recycled fabric certification (GRS)                                                       |
| Sample fee        | Base on design[]Sample fees can be refundable if bulk order reaches to 200 pcs<br>/design/color mix sizes               |
| Customization     | Pattern, design, style, Logo, carelabel, hanging tag, packaging bags, etc                                               |
| Technics          | Embroidered, Printing, Sublimation, Reflective Printing, Silicon Printing, Heat Transit, Weaved Waistband, Label Sewing |
| Delivery Mode     | Airway-DHL, UPS, FEDEX, Seaway-named forwarder by customer or us                                                        |