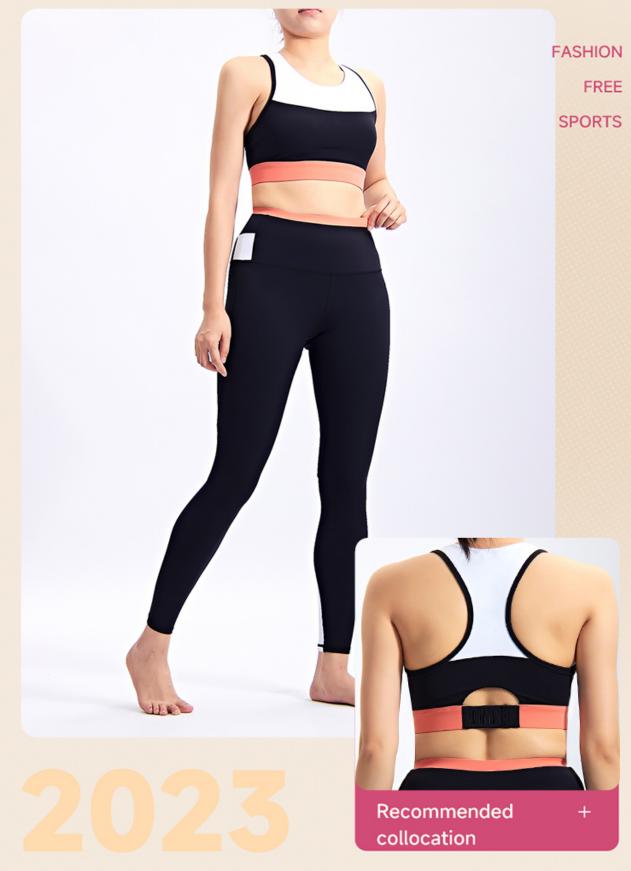

# High Impact Patchwork Sports Bra Leggings Set 2 Pieces Women Yoga Sets Gym Fitness Clothing

Color: Black

Size: S/M/L/XL

Fabric: Polyester+Spandex

Customized logo: Available

Customized packaging: Available

### **Product Description**

| Fabric Applicable | Fabric Applicable                                                                                                       |
|-------------------|-------------------------------------------------------------------------------------------------------------------------|
|                   | Polyester+spandex, nylon+spandex or customized                                                                          |
| Certifcation      | ISO9001 OEKO-TEX STANDARD 100 Recycled fabric certification (GRS)                                                       |
| Sample fee        | Base on design[]Sample fees can be refundable if bulk order reaches to 200 pcs<br>/design/color mix sizes               |
| Customization     | Pattern, design, style, Logo, carelabel, hanging tag, packaging bags, etc                                               |
| Technics          | Embroidered, Printing, Sublimation, Reflective Printing, Silicon Printing, Heat Transit, Weaved Waistband, Label Sewing |
| Delivery Mode     | Airway-DHL, UPS, FEDEX, Seaway-named forwarder by customer or us                                                        |