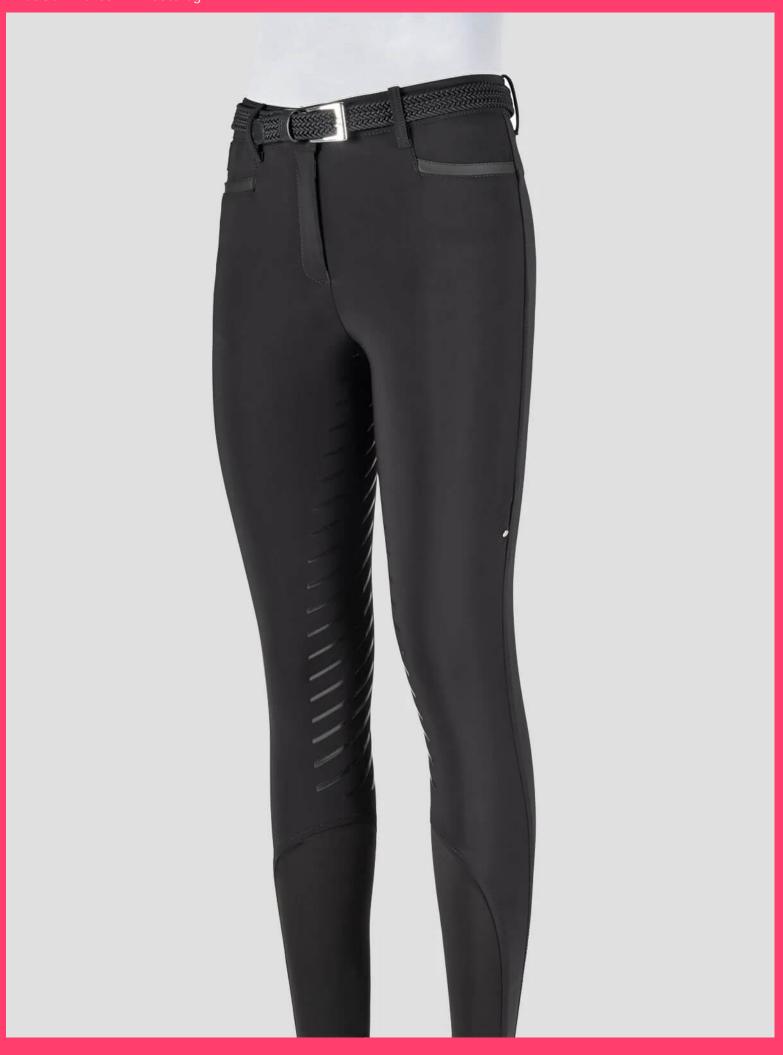

## Ladies Riding Breeches Wholesale Equestrian Pants Custom Factory

Color: Purple, White, Blue, Black

Size: S/M/L, or customized

Fabric: Spandex / Polyester

Customized logo(Min. Order: 200 PCS)

Customized packaging(Min. Order: 200 PCS)