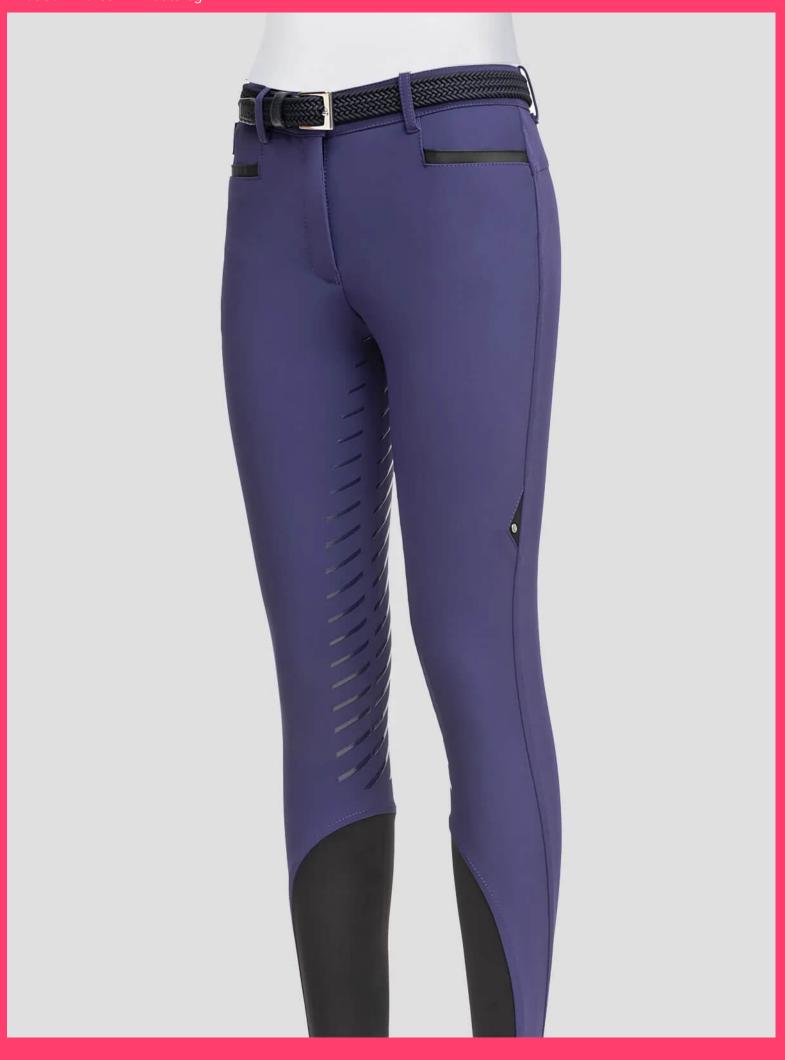

## Ladies Riding Breeches Wholesale Equestrian Pants Custom Factory

Color: Purple, White, Blue, Black

Size: S/M/L, or customized

Fabric: Spandex / Polyester

Customized logo(Min. Order: 200 PCS)

Customized packaging(Min. Order: 200 PCS)