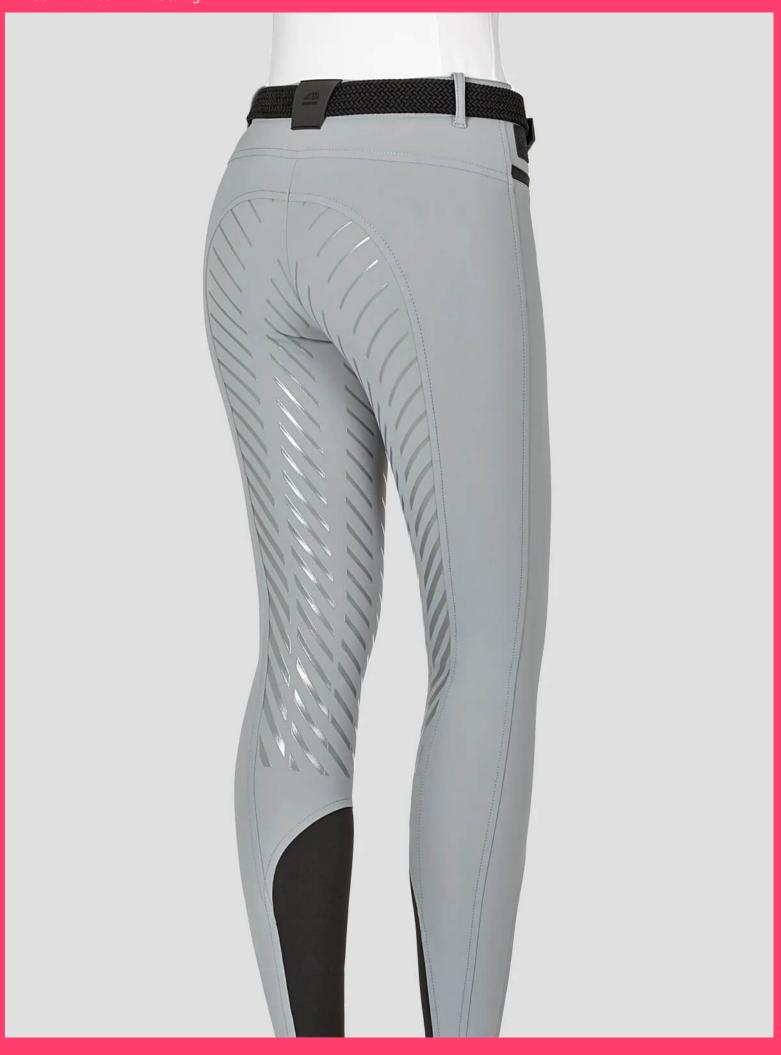

## Ladies Riding Breeches Wholesale Equestrian Pants Custom Factory

Color: Purple, White, Blue, Black

Size: S/M/L, or customized

Fabric: Spandex / Polyester

Customized logo(Min. Order: 200 PCS)

Customized packaging(Min. Order: 200 PCS)