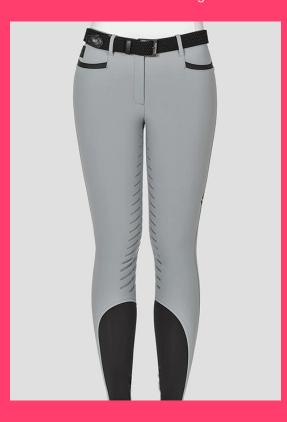

## Ladies Riding Breeches Wholesale Equestrian Pants Custom Factory

Color: Purple, White, Blue, Black

Size: S/M/L, or customized

Fabric: Spandex / Polyester

Customized logo(Min. Order: 200 PCS)

Customized packaging(Min. Order: 200 PCS)