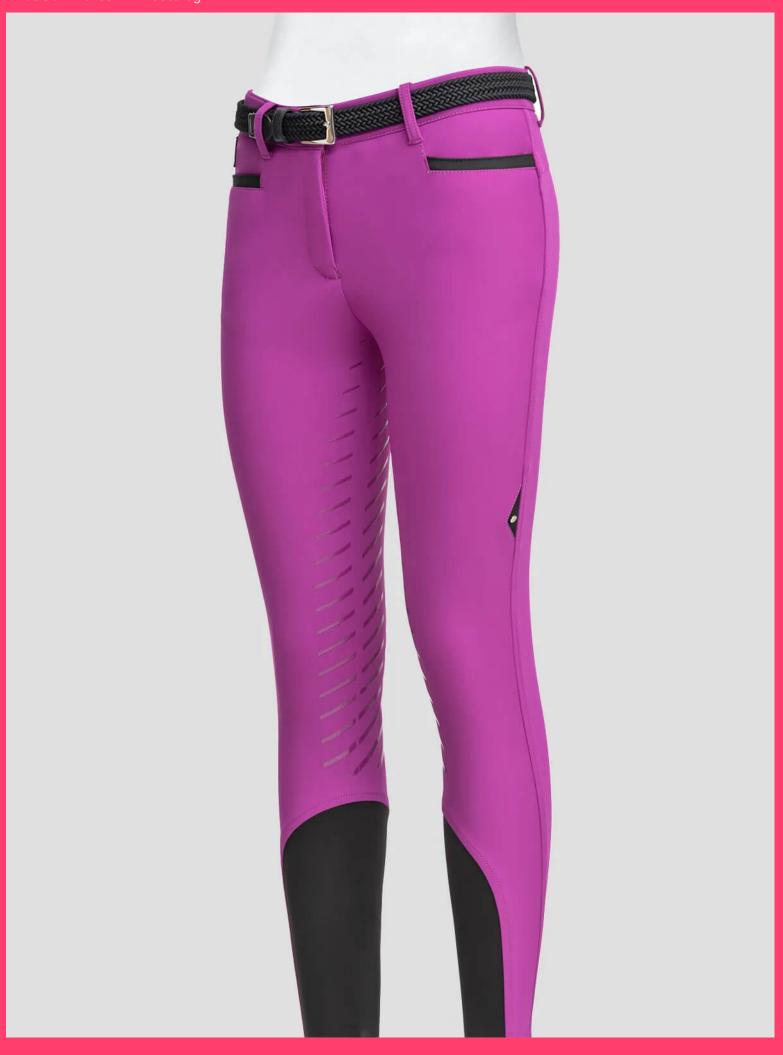

## Ladies Riding Breeches Wholesale Equestrian Pants Custom Factory

Color: Purple, White, Blue, Black

Size: S/M/L, or customized

Fabric: Spandex / Polyester

Customized logo(Min. Order: 200 PCS)

Customized packaging(Min. Order: 200 PCS)