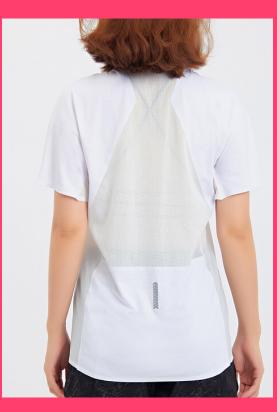

## Mesh Loose Fitness Breathable Fast Drying Medium Long Yoga Top Short-sleeve Sports T-shirt

Color: White, can be customized

Size: S, M, L, can be customized

Fabric: Polyester+Spandex, or customized

Customized logo: Available

# FABRIC FEATURES

THIN

# BREATHABLE

# COMFORTABLE