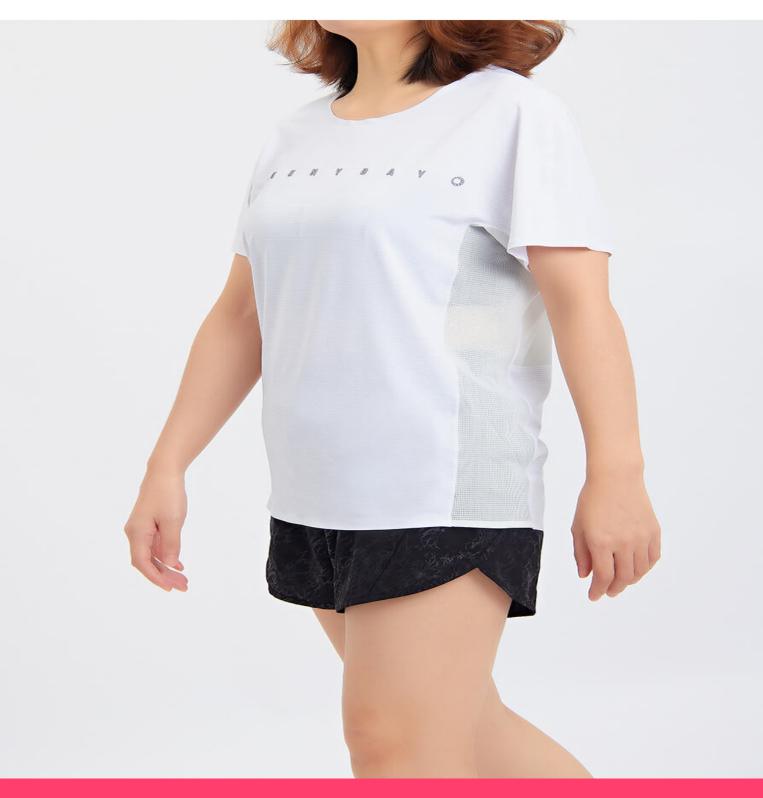

## Mesh Loose Fitness Breathable Fast Drying Medium Long Yoga Top Short-sleeve Sports T-shirt

Color: White, can be customized

Size: S, M, L, can be customized

Fabric: Polyester+Spandex, or customized

Customized logo: Available

# FABRIC FEATURES

THIN

# BREATHABLE

# COMFORTABLE