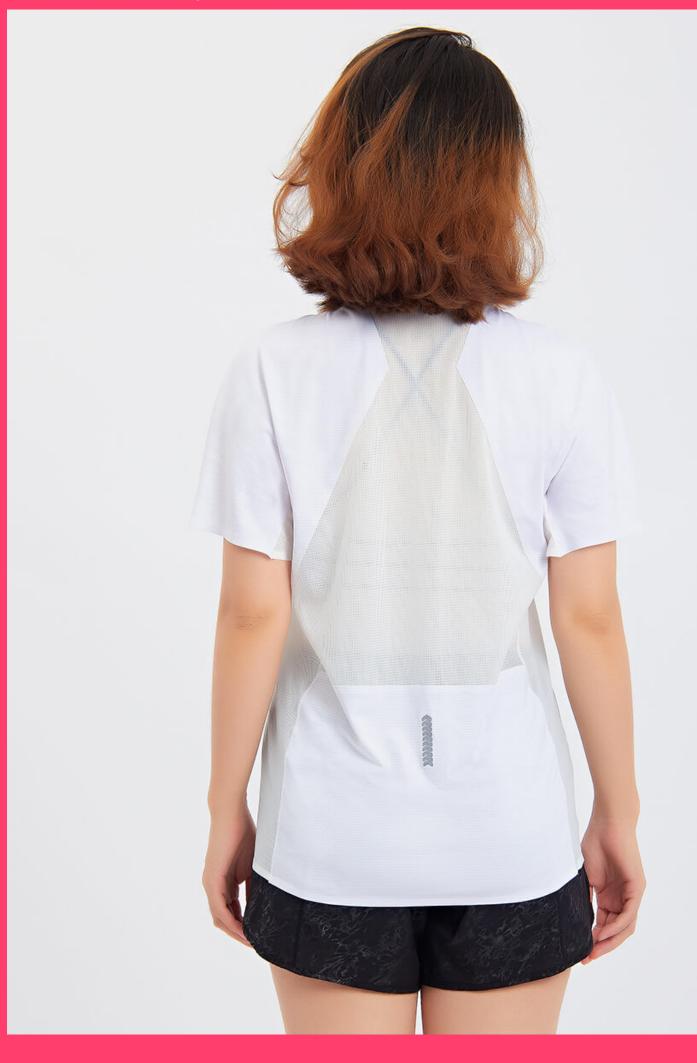

## Mesh Loose Fitness Breathable Fast Drying Medium Long Yoga Top Short-sleeve Sports T-shirt

Color: White, can be customized

Size: S, M, L, can be customized

Fabric: Polyester+Spandex, or customized

Customized logo: Available

# FABRIC FEATURES

THIN

# BREATHABLE

# COMFORTABLE