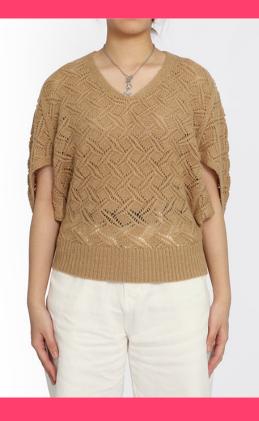

## New Design Loose Hollowed out Pure Color Half Sleeve Casual Women's Sweater

Color: can be customized

Size: can be customized

Fabric: Polyester + spandex, nylon + spandex, or customized

Customized logo: Available