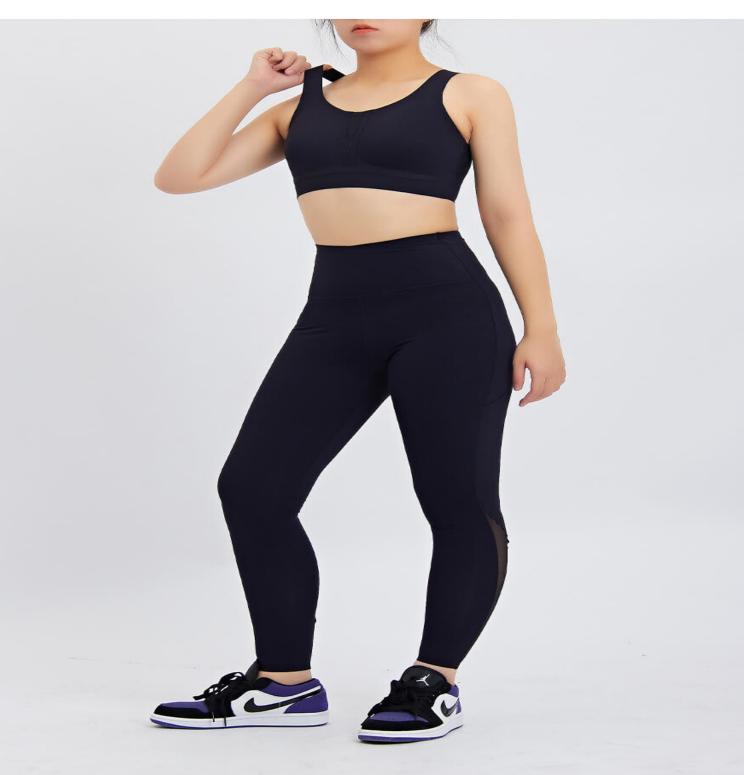

### New Fitness Running Workout Yoga Mesh Sports Bra for Women

Color: Black

Size: XS/S/M/L

Fabric: Nylon/Spandex

Customized logo: Available

Customized packaging: Available

Graphic customization: Available

# **APPLICATION SCENARIOS**

Casual

Yoga

dance

Runing