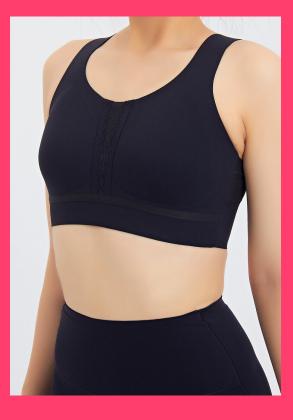

### New Fitness Running Workout Yoga Mesh Sports Bra for Women

Color: Black

Size: XS/S/M/L

Fabric: Nylon/Spandex

Customized logo: Available

Customized packaging: Available

Graphic customization: Available

#### **Product Description**

| Material          | Custom ( Spandex / Polyester / Nylon / Cotton )                                                                         |
|-------------------|-------------------------------------------------------------------------------------------------------------------------|
| Fabric Applicable | Fabric Applicable                                                                                                       |
|                   | -<br>Nylon/Spandex                                                                                                      |
| Certifcation      | ISO9001 OEKO-TEX STANDARD 100 Recycled fabric certifcation (GRS)                                                        |
| Sample fee        | Base on design[]Sample fees can be refundable if bulk order reaches to 200 pcs<br>/design/color mix sizes               |
| Customization     | Pattern, design, style, Logo, carelabel, hanging tag, packaging bags, etc                                               |
| Technics          | Embroidered, Printing, Sublimation, Reflective Printing, Silicon Printing, Heat Transit, Weaved Waistband, Label Sewing |
| Delivery Mode     | Airway-DHL, UPS, FEDEX, Seaway-named forwarder by customer or us                                                        |