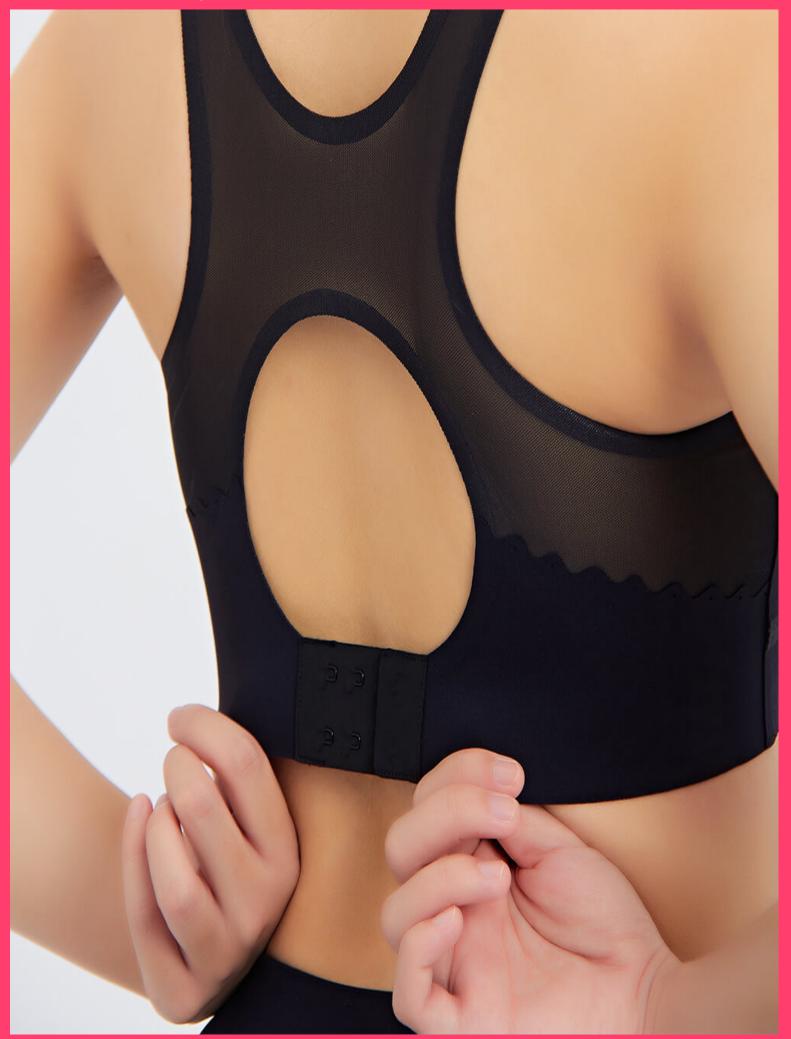

### New Fitness Running Workout Yoga Mesh Sports Bra for Women

Color: Black

Size: XS/S/M/L

Fabric: Nylon/Spandex

Customized logo: Available

Customized packaging: Available

Graphic customization: Available

#### **Product Description**

| Material          | Custom ( Spandex / Polyester / Nylon / Cotton )                                                                         |
|-------------------|-------------------------------------------------------------------------------------------------------------------------|
| Fabric Applicable | Fabric Applicable                                                                                                       |
|                   | -<br>Nylon/Spandex                                                                                                      |
| Certifcation      | ISO9001 OEKO-TEX STANDARD 100 Recycled fabric certifcation (GRS)                                                        |
| Sample fee        | Base on design[]Sample fees can be refundable if bulk order reaches to 200 pcs<br>/design/color mix sizes               |
| Customization     | Pattern, design, style, Logo, carelabel, hanging tag, packaging bags, etc                                               |
| Technics          | Embroidered, Printing, Sublimation, Reflective Printing, Silicon Printing, Heat Transit, Weaved Waistband, Label Sewing |
| Delivery Mode     | Airway-DHL, UPS, FEDEX, Seaway-named forwarder by customer or us                                                        |