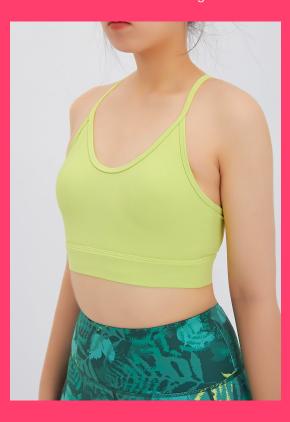

## New Solid Color Sexy Beauty Yshaped Back Gym Running Sports Bra

Color: Green

Size: XS/S/M/L

Fabric: Nylon/Spandex

Customized logo: Available

Customized packaging: Available

Graphic customization: Available