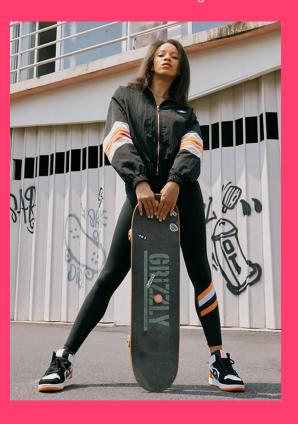

### Outdoor Casual Lightweight Coat Sportswear Workout Women Jacket Customized

Color: Black

Size: can be customized

Fabric: Polyester + cotton, nylon + spandex, or customized

Customized logo: Available

Customized packaging: Available

#### FEATURES -

Women's Sports Casual Clothing Factory Support OEM&ODM LOW MOQ

## **APPLICATION SCENARIOS**

Casual

Yoga

dance

Runing

| A!          | <b>A</b> II |
|-------------|-------------|
| 170         | ( nart      |
| <b>JITC</b> | VIIQI L     |

Unit•(cm)

| Size           | XS   | S    | М    | L    | ΧL   | XXL |
|----------------|------|------|------|------|------|-----|
| Clothes length | 52   | 53.5 | 55   | 56.5 | 58   | *   |
| Bust           | 110  | 114  | 118  | 122  | 126  | *   |
| Sleeve Length  | 52.5 | 54   | 55.5 | 57   | 58.5 | *   |