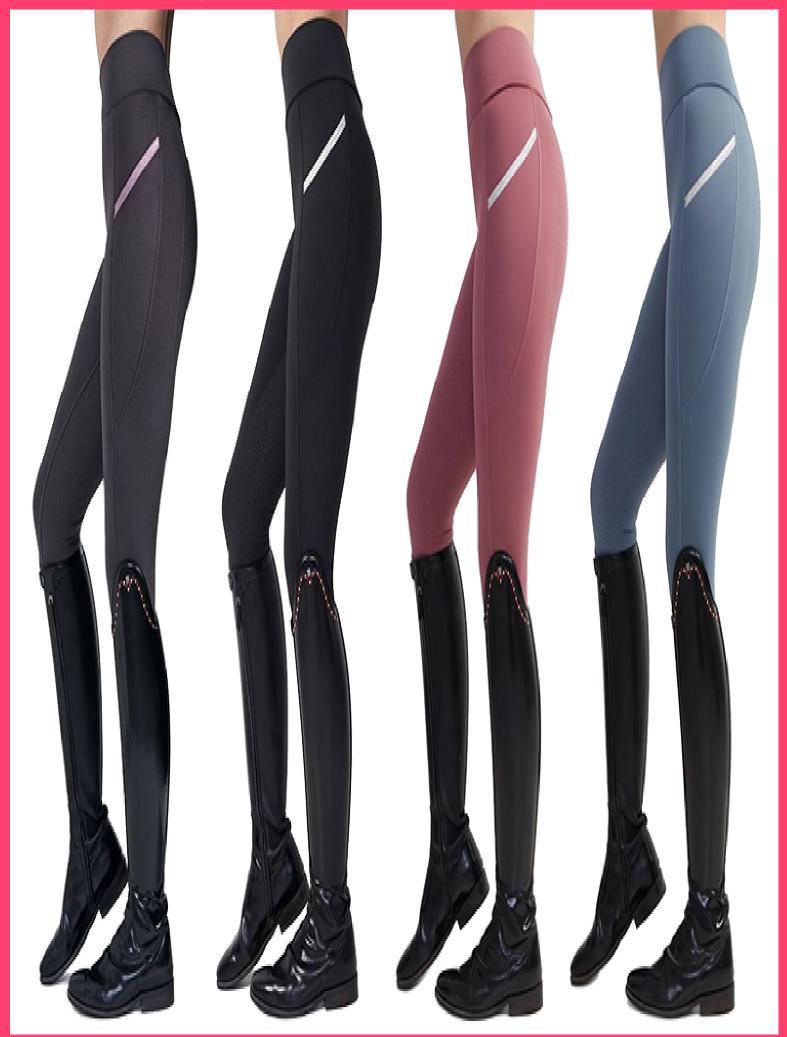

## Quick-drying Elasticity Horse Riding Leggings Equestrian Breeches Custom Logo

Color: Black, Red, Blue

Size: S/M/L, or customized

Fabric: Spandex / Polyester

Customized logo(Min. Order: 200 PCS)

Customized packaging(Min. Order: 200 PCS)