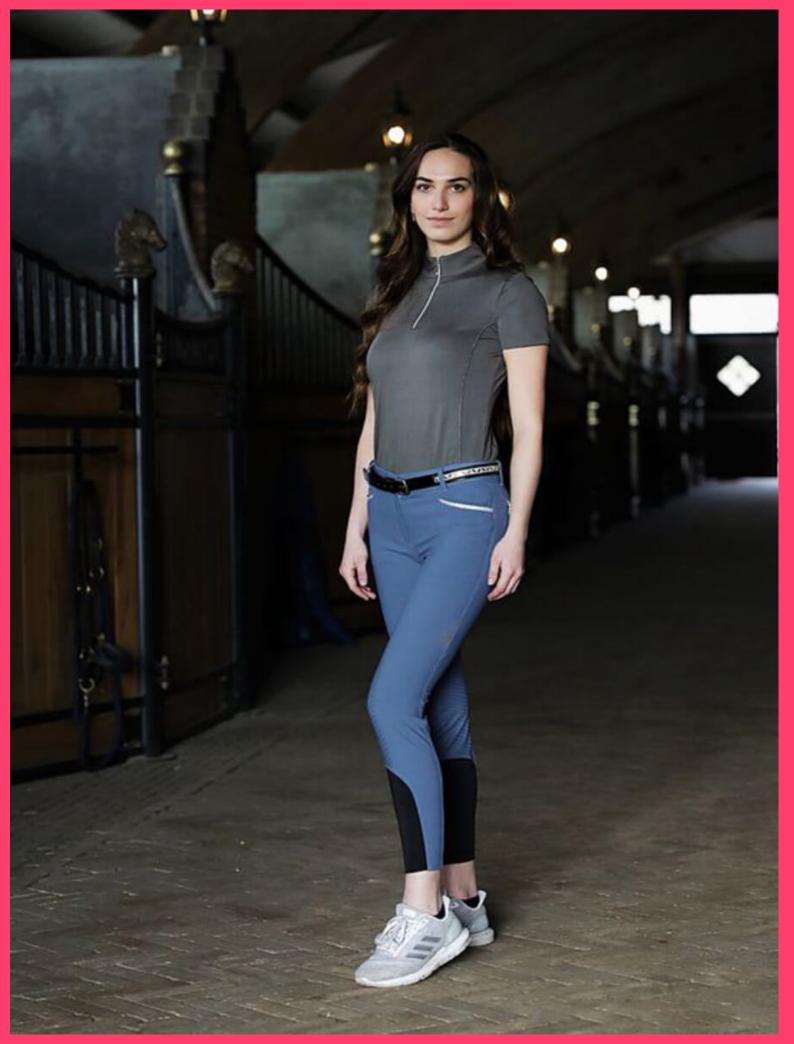

## Quick-drying Elasticity Horse Riding Leggings Equestrian Breeches Custom Logo

Color: Black, Red, Blue

Size: S/M/L, or customized

Fabric: Spandex / Polyester

Customized logo(Min. Order: 200 PCS)

Customized packaging(Min. Order: 200 PCS)