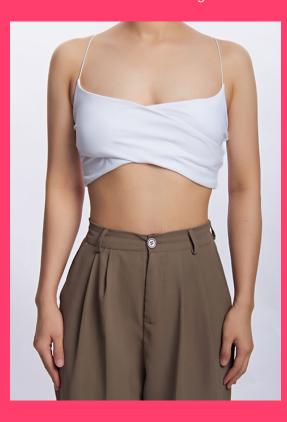

## Simple and comfortable women's running sports fitness leisure bra

Color: Black, White

Size: XS/S/M/L

Fabric: Nylon/Spandex

Customized logo: Available

Customized packaging: Available

Graphic customization: Available