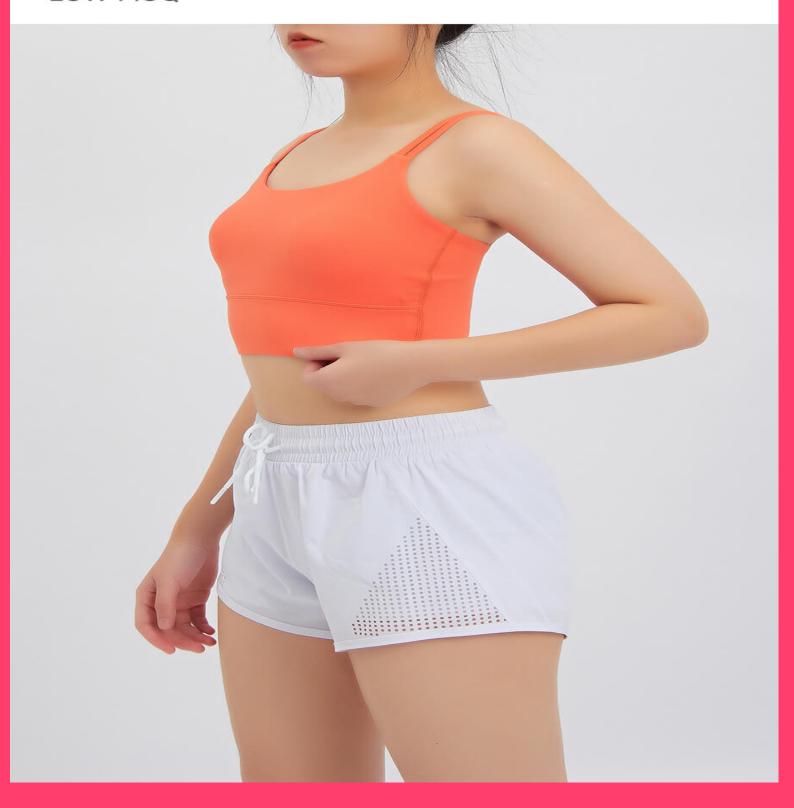

### Solid Color Elasticity Double Shoulder Straps Yoga Fitness Sports Bra

Color: Red

Size: XS/S/M/L

Fabric: Nylon/Spandex

Customized logo: Available

Customized packaging: Available

Graphic customization: Available