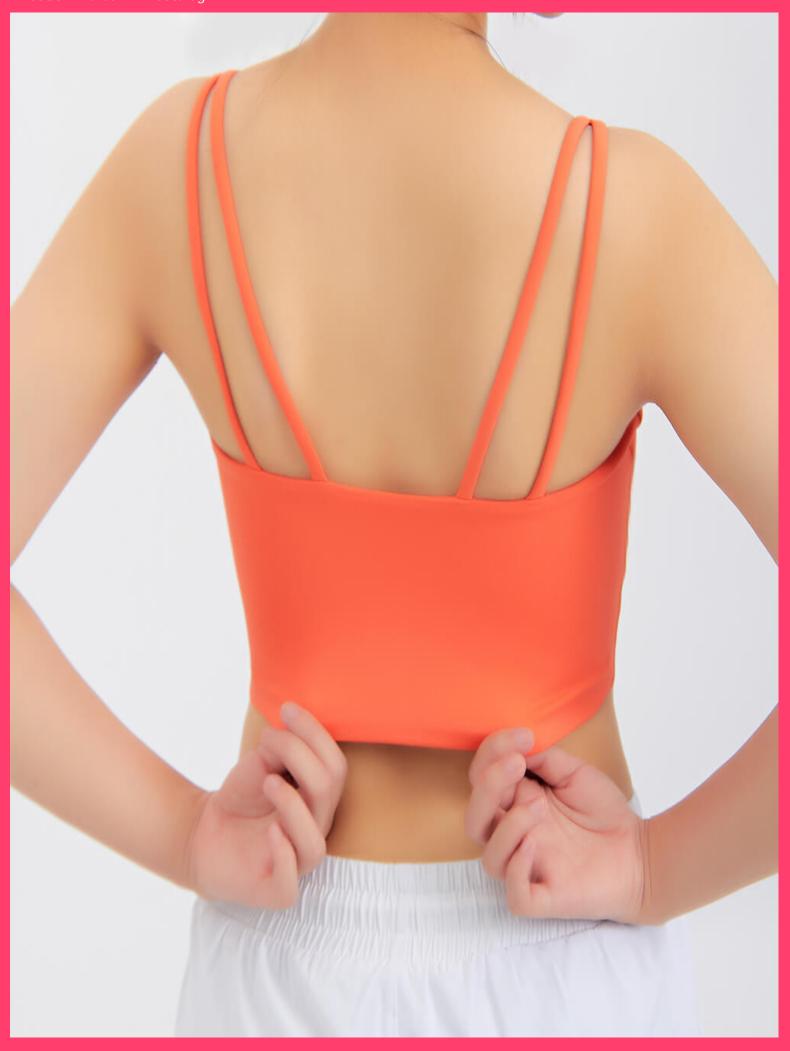

### Solid Color Elasticity Double Shoulder Straps Yoga Fitness Sports Bra

Color: Red

Size: XS/S/M/L

Fabric: Nylon/Spandex

Customized logo: Available

Customized packaging: Available

Graphic customization: Available