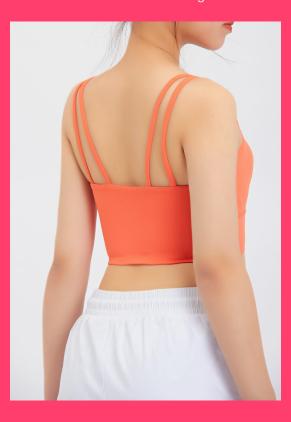

### Solid Color Elasticity Double Shoulder Straps Yoga Fitness Sports Bra

Color: Red

Size: XS/S/M/L

Fabric: Nylon/Spandex

Customized logo: Available

Customized packaging: Available

Graphic customization: Available