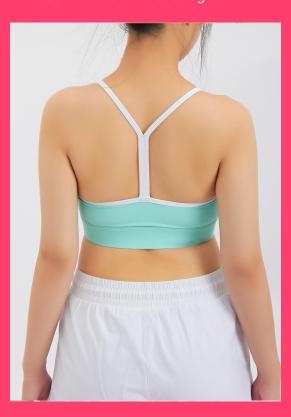

### Solid Color Sexy Beauty Yshaped Back Gym Fitness Yoga Sports Bra

Color: Light Green

Size: XS/S/M/L

Fabric: Nylon/Spandex

Customized logo: Available

Customized packaging: Available

Graphic customization: Available

#### **Product Description**

| Material          | Custom (Spandex / Polyester / Nylon / Cotton )                                                                          |
|-------------------|-------------------------------------------------------------------------------------------------------------------------|
| Fabric Applicable | Fabric Applicable                                                                                                       |
|                   | Nylon/Spandex                                                                                                           |
| Certification     | ISO9001□OEKO-TEX STANDARD 100□Recycled fabric certification (GRS)                                                       |
| Sample fee        | Base on design[Sample fees can be refundable if bulk order reaches to 200 pcs /design/color mix sizes                   |
| Customization     | Pattern, design, style, Logo, carelabel, hanging tag, packaging bags, etc                                               |
| Technics          | Embroidered, Printing, Sublimation, Reflective Printing, Silicon Printing, Heat Transit, Weaved Waistband, Label Sewing |
| Delivery Mode     | Airway-DHL, UPS, FEDEX, Seaway-named forwarder by customer or us                                                        |