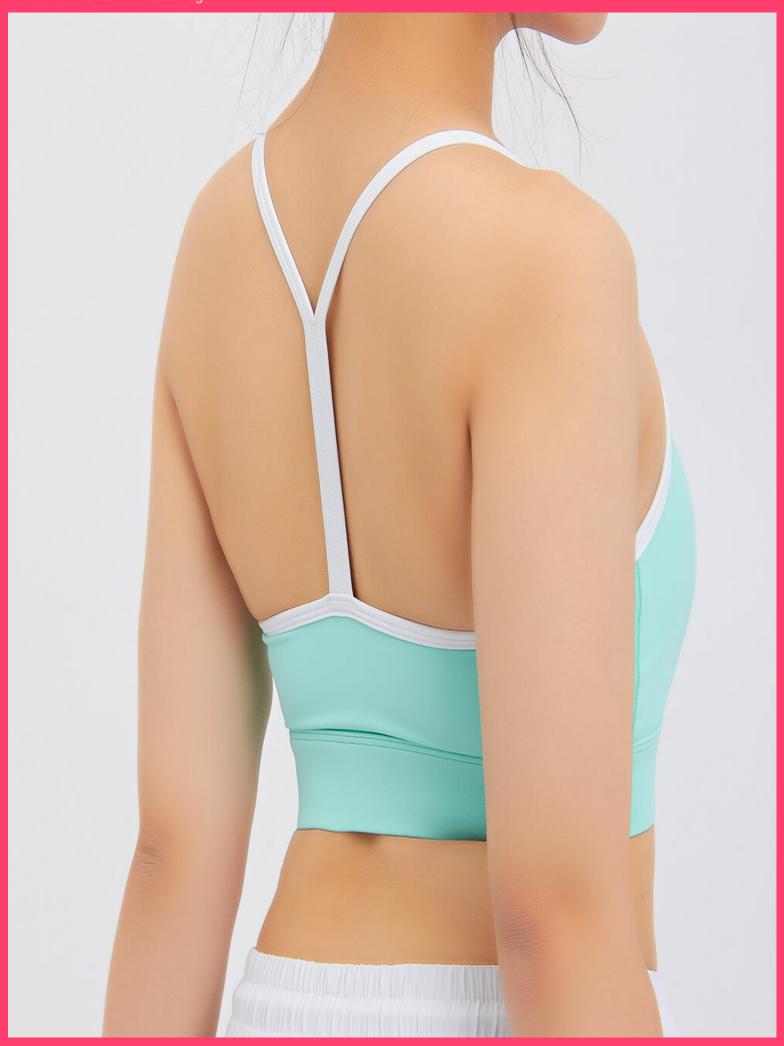

### Solid Color Sexy Beauty Yshaped Back Gym Fitness Yoga Sports Bra

Color: Light Green

Size: XS/S/M/L

Fabric: Nylon/Spandex

Customized logo: Available

Customized packaging: Available

Graphic customization: Available

#### **Product Description**

| Material          | Custom (Spandex / Polyester / Nylon / Cotton )                                                                          |
|-------------------|-------------------------------------------------------------------------------------------------------------------------|
| Fabric Applicable | Fabric Applicable                                                                                                       |
|                   | Nylon/Spandex                                                                                                           |
| Certification     | ISO9001□OEKO-TEX STANDARD 100□Recycled fabric certification (GRS)                                                       |
| Sample fee        | Base on design[Sample fees can be refundable if bulk order reaches to 200 pcs /design/color mix sizes                   |
| Customization     | Pattern, design, style, Logo, carelabel, hanging tag, packaging bags, etc                                               |
| Technics          | Embroidered, Printing, Sublimation, Reflective Printing, Silicon Printing, Heat Transit, Weaved Waistband, Label Sewing |
| Delivery Mode     | Airway-DHL, UPS, FEDEX, Seaway-named forwarder by customer or us                                                        |