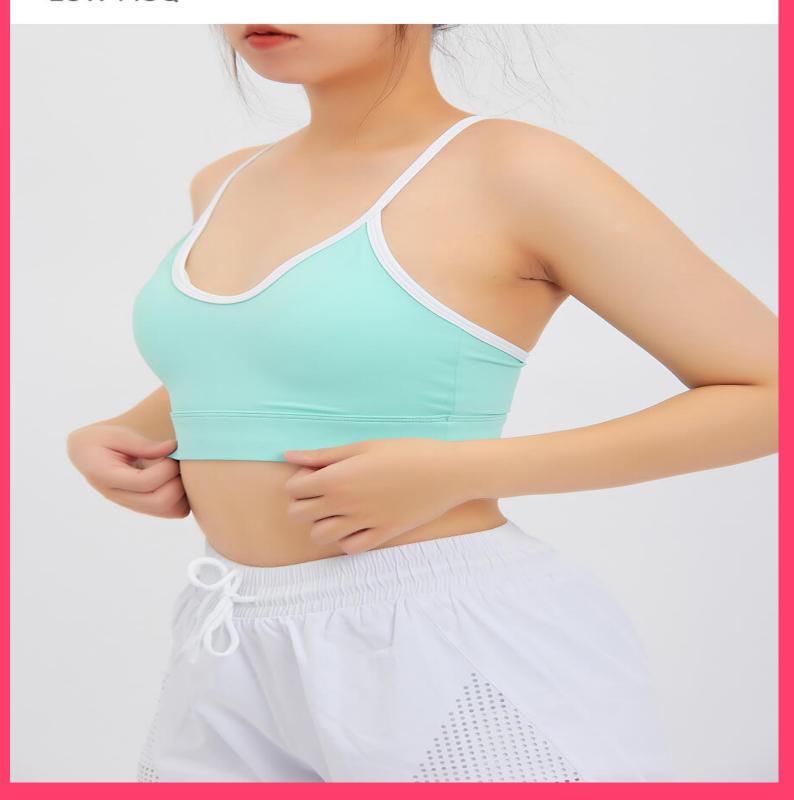

### Solid Color Sexy Beauty Yshaped Back Gym Fitness Yoga Sports Bra

Color: Light Green

Size: XS/S/M/L

Fabric: Nylon/Spandex

Customized logo: Available

Customized packaging: Available

Graphic customization: Available

#### **Product Description**

| Material          | Custom (Spandex / Polyester / Nylon / Cotton )                                                                          |
|-------------------|-------------------------------------------------------------------------------------------------------------------------|
| Fabric Applicable | Fabric Applicable                                                                                                       |
|                   | Nylon/Spandex                                                                                                           |
| Certification     | ISO9001□OEKO-TEX STANDARD 100□Recycled fabric certification (GRS)                                                       |
| Sample fee        | Base on design[Sample fees can be refundable if bulk order reaches to 200 pcs /design/color mix sizes                   |
| Customization     | Pattern, design, style, Logo, carelabel, hanging tag, packaging bags, etc                                               |
| Technics          | Embroidered, Printing, Sublimation, Reflective Printing, Silicon Printing, Heat Transit, Weaved Waistband, Label Sewing |
| Delivery Mode     | Airway-DHL, UPS, FEDEX, Seaway-named forwarder by customer or us                                                        |