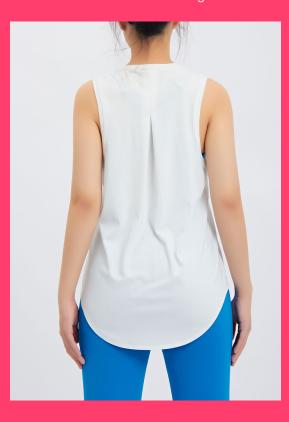

#### White Elastic Quick Drying Yoga Top Sleeveless Sports Vest Custom

Color: White, can be customized

Size: S, M, L, can be customized

Fabric: Polyester+Spandex, or customized

Customized logo: Available

Customized packaging: Available

#### **Product Description**

| Material             | Custom (Spandex / Polyester / Nylon / Cotton)                                                                           |
|----------------------|-------------------------------------------------------------------------------------------------------------------------|
| Fabric Applicable    | Fabric Applicable                                                                                                       |
|                      | Polyester+Spandex                                                                                                       |
| Certification        | ISO9001□OEKO-TEX STANDARD 100□Recycled fabric certification (GRS)                                                       |
| Sample fee           | Base on design Sample fees can be refundable if bulk order reaches to 200 pcs /design/color mix sizes                   |
| Customization        | Pattern, design, style, Logo, carelabel, hanging tag, packaging bags, etc                                               |
| Technics             | Embroidered, Printing, Sublimation, Reflective Printing, Silicon Printing, Heat Transit, Weaved Waistband, Label Sewing |
| <b>Delivery Mode</b> | Airway-DHL, UPS, FEDEX, Seaway-named forwarder by customer or us                                                        |