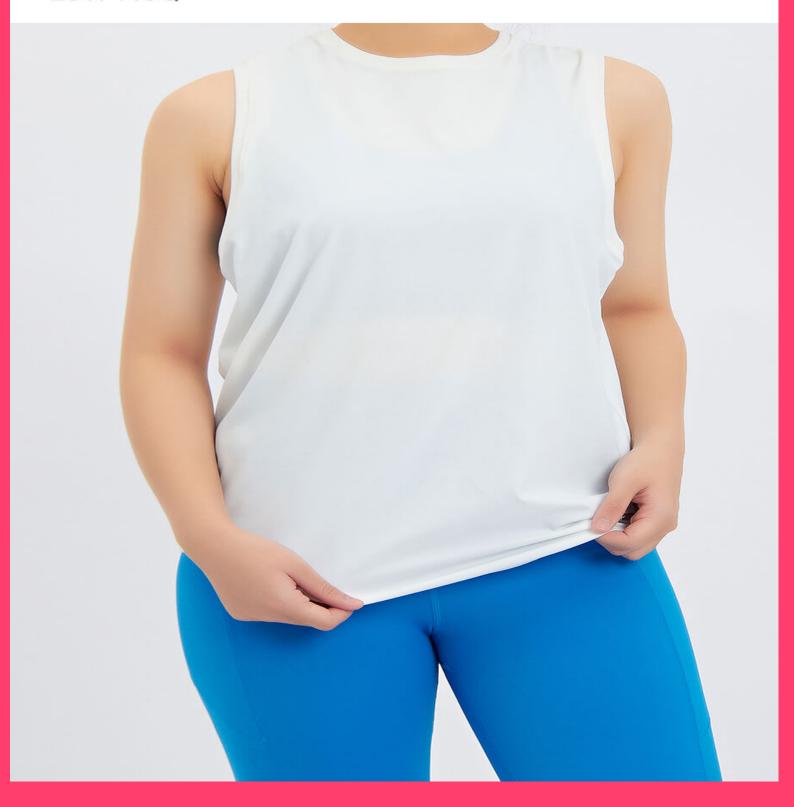

#### White Elastic Quick Drying Yoga Top Sleeveless Sports Vest Custom

Color: White, can be customized

Size: S, M, L, can be customized

Fabric: Polyester+Spandex, or customized

Customized logo: Available

Customized packaging: Available

#### **Product Description**

| Material             | Custom (Spandex / Polyester / Nylon / Cotton)                                                                           |
|----------------------|-------------------------------------------------------------------------------------------------------------------------|
| Fabric Applicable    | Fabric Applicable                                                                                                       |
|                      | Polyester+Spandex                                                                                                       |
| Certification        | ISO9001□OEKO-TEX STANDARD 100□Recycled fabric certification (GRS)                                                       |
| Sample fee           | Base on design Sample fees can be refundable if bulk order reaches to 200 pcs /design/color mix sizes                   |
| Customization        | Pattern, design, style, Logo, carelabel, hanging tag, packaging bags, etc                                               |
| Technics             | Embroidered, Printing, Sublimation, Reflective Printing, Silicon Printing, Heat Transit, Weaved Waistband, Label Sewing |
| <b>Delivery Mode</b> | Airway-DHL, UPS, FEDEX, Seaway-named forwarder by customer or us                                                        |