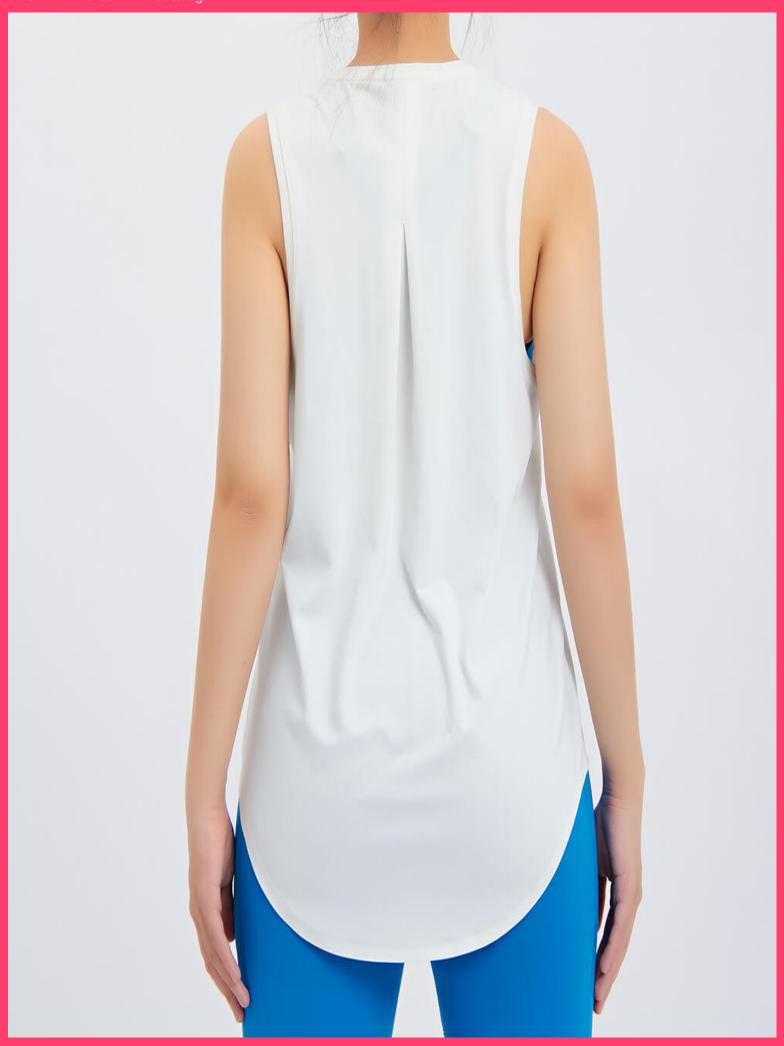

#### White Elastic Quick Drying Yoga Top Sleeveless Sports Vest Custom

Color: White, can be customized

Size: S, M, L, can be customized

Fabric: Polyester+Spandex, or customized

Customized logo: Available

Customized packaging: Available

#### **Product Description**

| Material             | Custom (Spandex / Polyester / Nylon / Cotton)                                                                           |
|----------------------|-------------------------------------------------------------------------------------------------------------------------|
| Fabric Applicable    | Fabric Applicable                                                                                                       |
|                      | Polyester+Spandex                                                                                                       |
| Certification        | ISO9001□OEKO-TEX STANDARD 100□Recycled fabric certification (GRS)                                                       |
| Sample fee           | Base on design Sample fees can be refundable if bulk order reaches to 200 pcs /design/color mix sizes                   |
| Customization        | Pattern, design, style, Logo, carelabel, hanging tag, packaging bags, etc                                               |
| Technics             | Embroidered, Printing, Sublimation, Reflective Printing, Silicon Printing, Heat Transit, Weaved Waistband, Label Sewing |
| <b>Delivery Mode</b> | Airway-DHL, UPS, FEDEX, Seaway-named forwarder by customer or us                                                        |