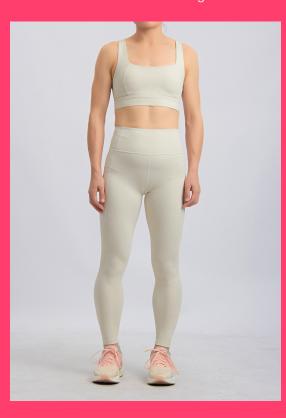

## Wholesale Buttery Soft Fitness Yoga Active Wear Set Women Gym Legging Bra Set

Color: Buttery

Size: S/M/L/XL

Fabric: Polyester+Spandex

Customized logo: Available

Customized packaging: Available

Graphic customization: Available