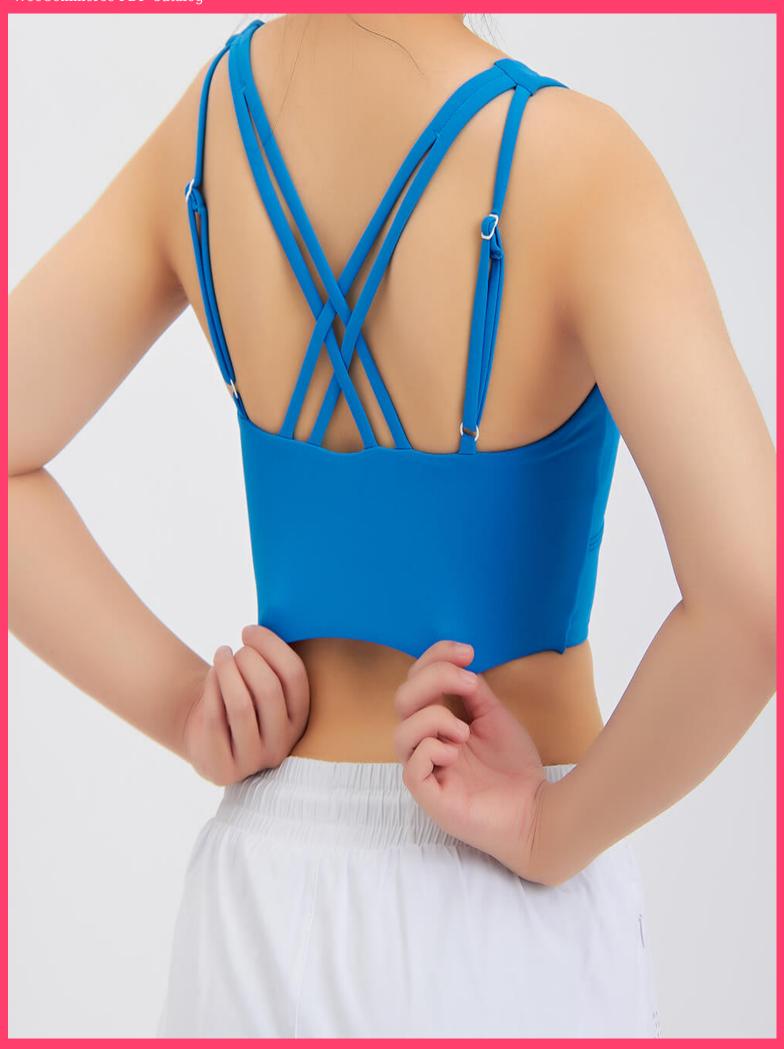

#### Wholesale Running Yoga Sport Bra Sexy Back Strappy Fitness Top for Women

Color: Blue

Size: XS/S/M/L

Fabric: Nylon/Spandex

Customized logo: Available

Customized packaging: Available

Graphic customization: Available