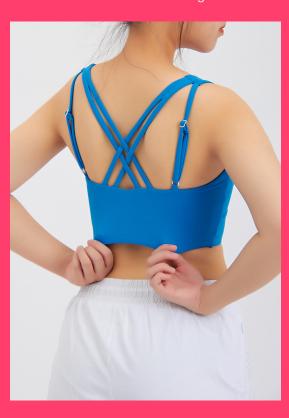

#### Wholesale Running Yoga Sport Bra Sexy Back Strappy Fitness Top for Women

Color: Blue

Size: XS/S/M/L

Fabric: Nylon/Spandex

Customized logo: Available

Customized packaging: Available

Graphic customization: Available