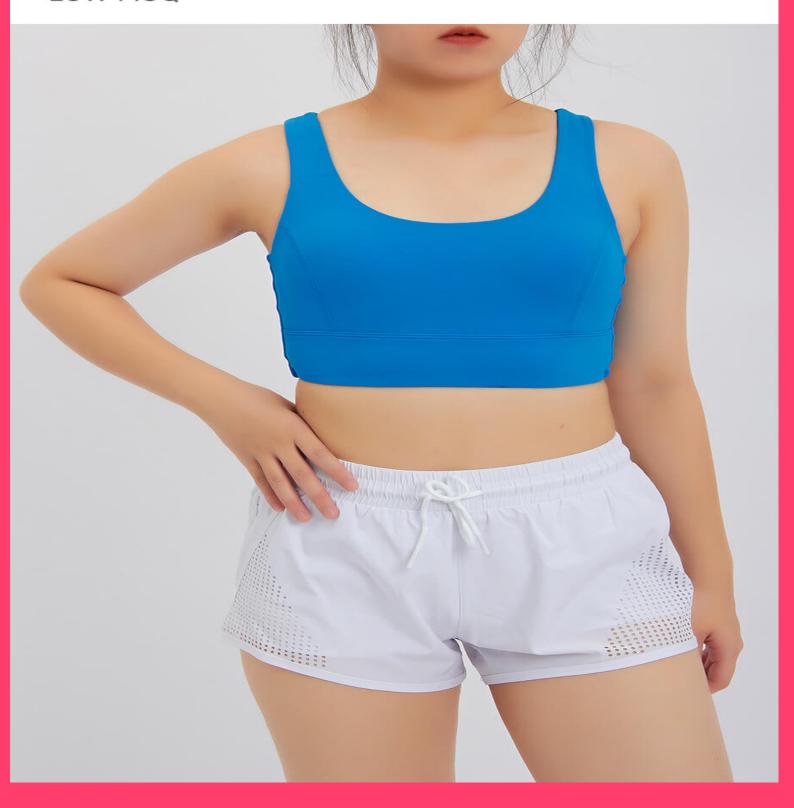

#### Wholesale Running Yoga Sport Bra Sexy Back Strappy Fitness Top for Women

Color: Blue

Size: XS/S/M/L

Fabric: Nylon/Spandex

Customized logo: Available

Customized packaging: Available

Graphic customization: Available