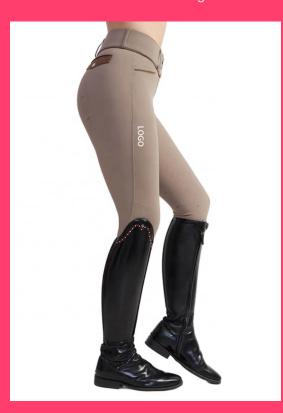

## Wholesale Women Riding Clothes Equestrian Breeches Custom Logo

Color: Khaki

Size: S/M/L, or customized

Fabric: Spandex / Polyester

Customized logo(Min. Order: 200 PCS)

Customized packaging(Min. Order: 200 PCS)