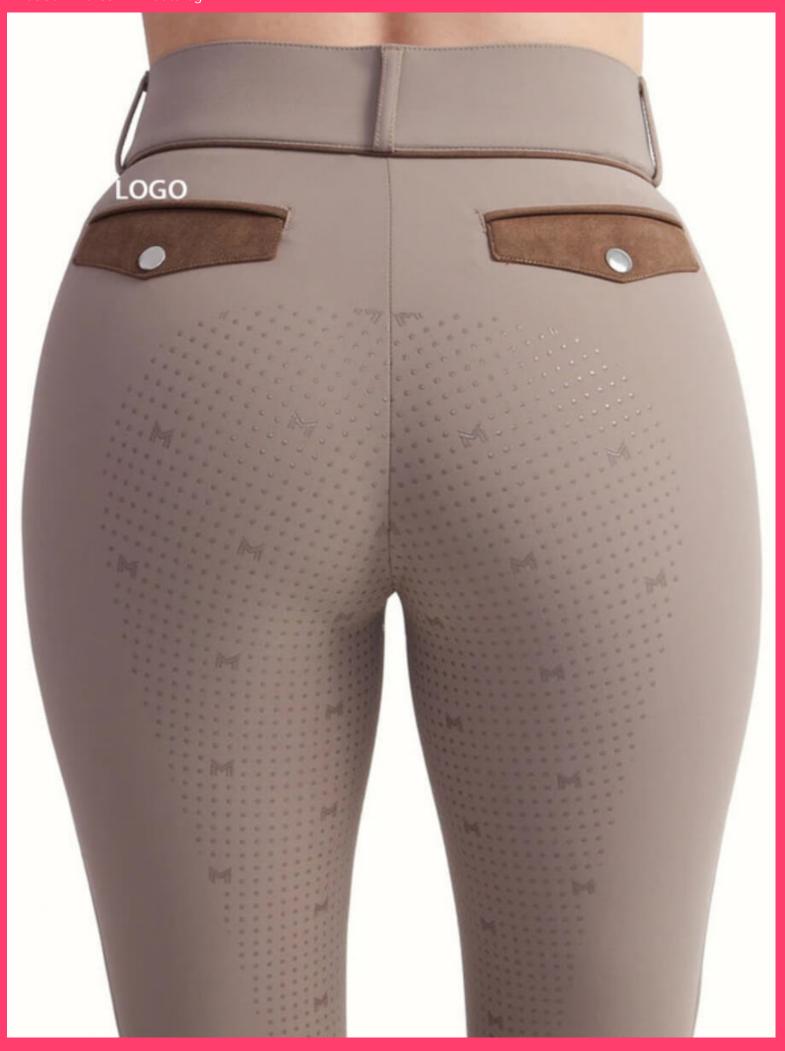

## Wholesale Women Riding Clothes Equestrian Breeches Custom Logo

Color: Khaki

Size: S/M/L, or customized

Fabric: Spandex / Polyester

Customized logo(Min. Order: 200 PCS)

Customized packaging(Min. Order: 200 PCS)