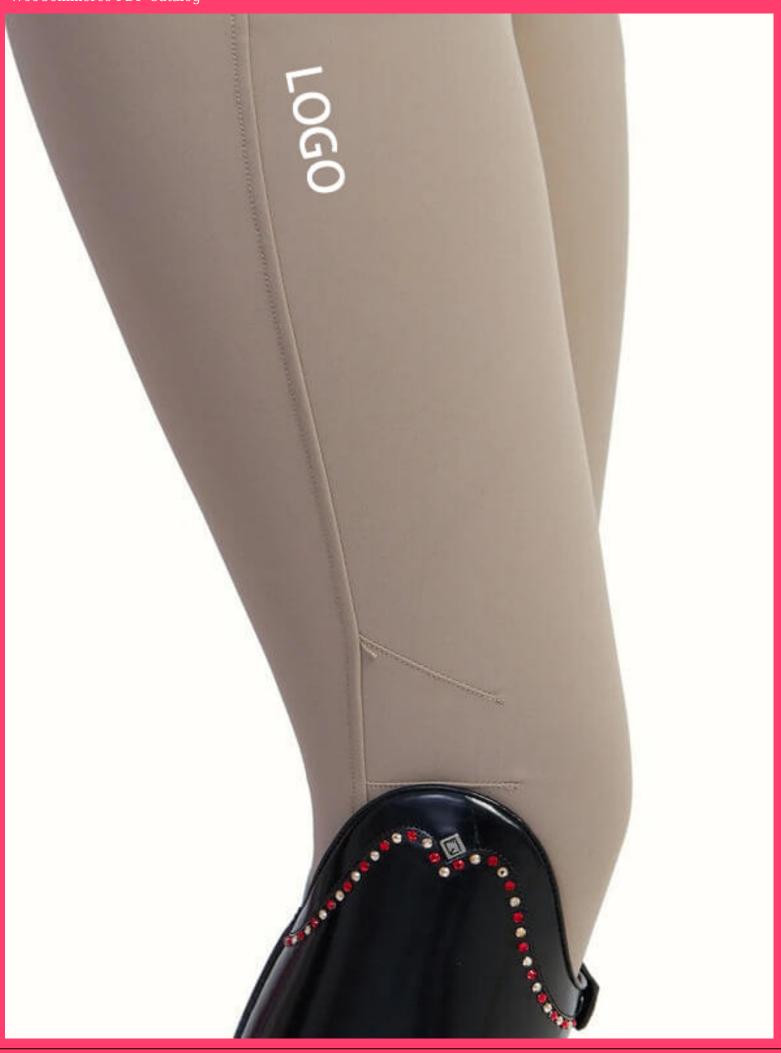

## Wholesale Women Riding Clothes Equestrian Breeches Custom Logo

Color: Khaki

Size: S/M/L, or customized

Fabric: Spandex / Polyester

Customized logo(Min. Order: 200 PCS)

Customized packaging(Min. Order: 200 PCS)