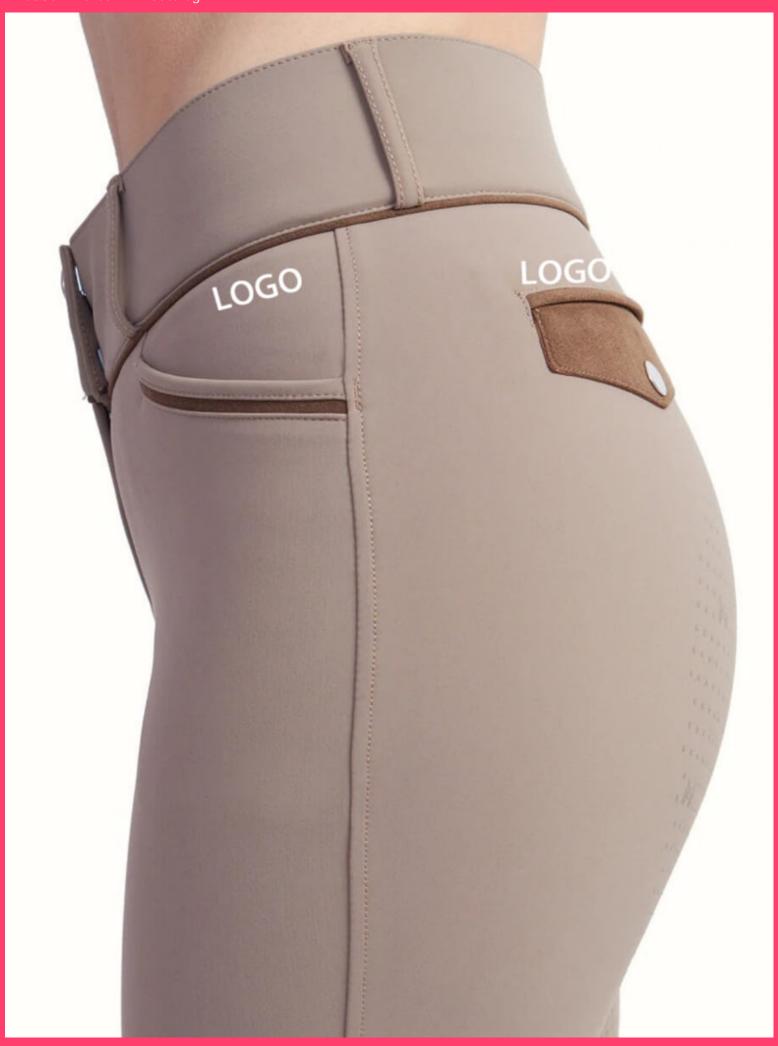

## Wholesale Women Riding Clothes Equestrian Breeches Custom Logo

Color: Khaki

Size: S/M/L, or customized

Fabric: Spandex / Polyester

Customized logo(Min. Order: 200 PCS)

Customized packaging(Min. Order: 200 PCS)