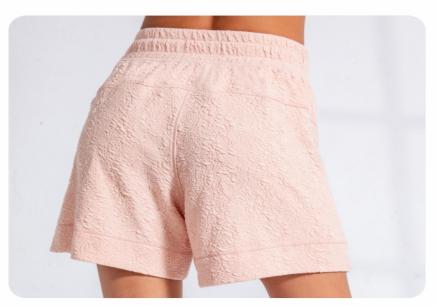

## COTTON JACQUARD FABRIC

Comfortable and soft, skin - friendly and natural movement