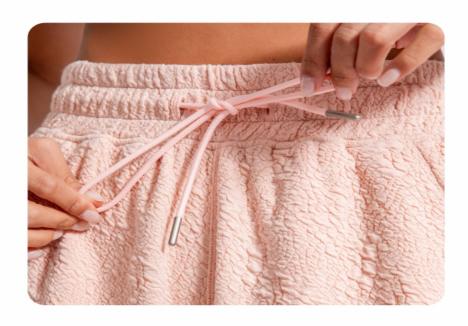

## ELASTIC WAISTBAND

Adjustable drawstring on waistband offers a personalized fit, increases the range of waist line

ZIPPER POCKETS

Pockets provide storage for your phones, keys and cards safely