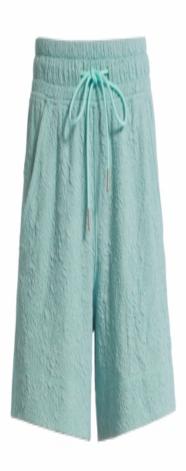

### Women Sportswear Jacquard Cotton Loose Drawstring Waisted Gym Running Shorts with Pockets

Color: Pink, Green, Cyan, can be customized

Size: S, M, L, XL, can be customized

Fabric: Custom (Spandex / Polyester / Nylon / Cotton)

## ELASTIC WAISTBAND

Adjustable drawstring on waistband offers a personalized fit, increases the range of waist line

ZIPPER POCKETS

Pockets provide storage for your phones, keys and cards safely

## COTTON JACQUARD FABRIC

Comfortable and soft, skin - friendly and natural movement

# Color

+

Pink

Green

Cyan

Note: the color of the item worn by the model may be different due to lighting or display, please refer to the tile drawing