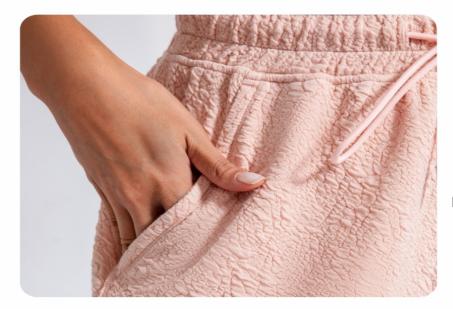

## ELASTIC WAISTBAND

Adjustable drawstring on waistband offers a personalized fit, increases the range of waist line

ZIPPER POCKETS

Pockets provide storage for your phones, keys and cards safely