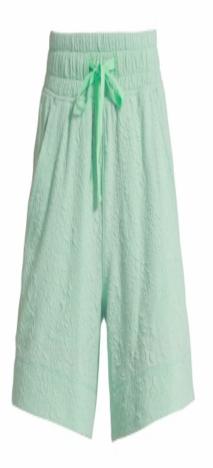

### Women Sportswear Jacquard Cotton Loose Drawstring Waisted Gym Running Shorts with Pockets

Color: Pink, Green, Cyan, can be customized

Size: S, M, L, XL, can be customized

Fabric: Custom (Spandex / Polyester / Nylon / Cotton)

## ELASTIC WAISTBAND

Adjustable drawstring on waistband offers a personalized fit, increases the range of waist line

ZIPPER POCKETS

Pockets provide storage for your phones, keys and cards safely

## COTTON JACQUARD FABRIC

Comfortable and soft, skin - friendly and natural movement

# Color

+

Pink

Green

Cyan

Note: the color of the item worn by the model may be different due to lighting or display, please refer to the tile drawing