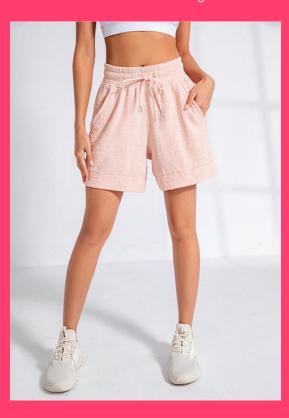

### Women Sportswear Jacquard Cotton Loose Drawstring Waisted Gym Running Shorts with Pockets

Color: Pink, Green, Cyan, can be customized

Size: S, M, L, XL, can be customized

Fabric: Custom (Spandex / Polyester / Nylon / Cotton)

## COTTON JACQUARD FABRIC

Comfortable and soft, skin - friendly and natural movement