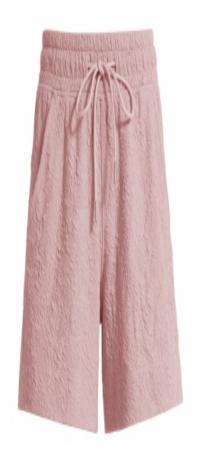

### Women Sportswear Jacquard Cotton Loose Drawstring Waisted Gym Running Shorts with Pockets

Color: Pink, Green, Cyan, can be customized

Size: S, M, L, XL, can be customized

Fabric: Custom (Spandex / Polyester / Nylon / Cotton)

## ELASTIC WAISTBAND

Adjustable drawstring on waistband offers a personalized fit, increases the range of waist line

ZIPPER POCKETS

Pockets provide storage for your phones, keys and cards safely

## COTTON JACQUARD FABRIC

Comfortable and soft, skin - friendly and natural movement

# Color

+

Pink

Green

Cyan

Note: the color of the item worn by the model may be different due to lighting or display, please refer to the tile drawing