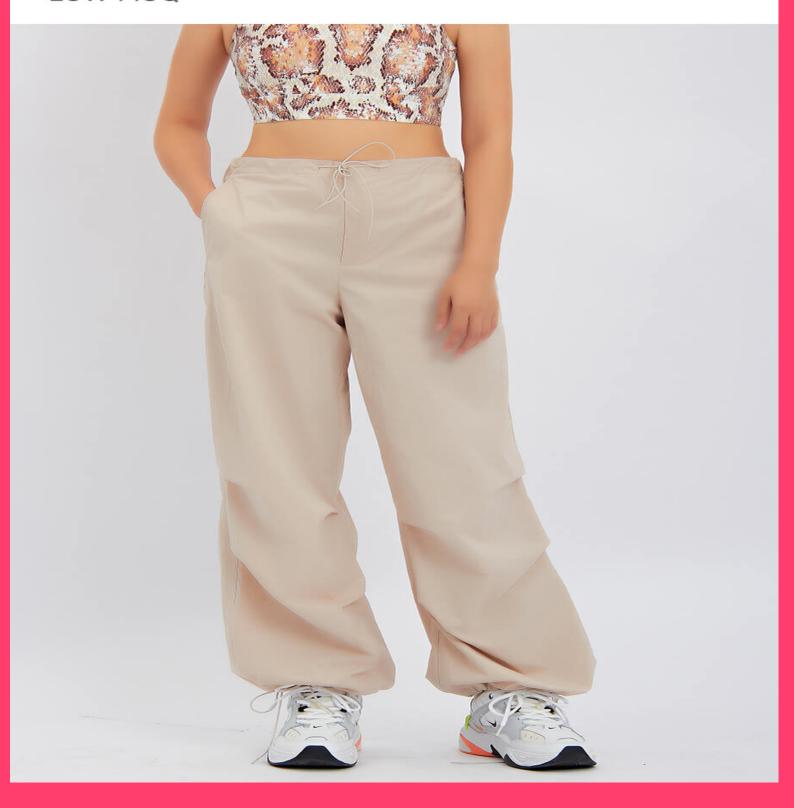

## Women's Casual Wide Leg High Waisted Long Trousers Pants with Drawcord

Color: Khaki, Customized

Size: XS-XXL, or customized

Fabric: Polyester + spandex, nylon + spandex, or customized

Customized logo: Available

#### **Product Description**

| Material             | Custom (Spandex / Polyester / Nylon / Cotton)                                                                           |
|----------------------|-------------------------------------------------------------------------------------------------------------------------|
| Fabric Applicable    | Fabric Applicable                                                                                                       |
|                      | 75% nylon + 25% spandex                                                                                                 |
| Certification        | ISO9001□OEKO-TEX STANDARD 100□Recycled fabric certification (GRS)                                                       |
| Sample fee           | Base on design[Sample fees can be refundable if bulk order reaches to 200 pcs /design/color mix sizes                   |
| Customization        | Pattern, design, style, Logo, carelabel, hanging tag, packaging bags, etc                                               |
| Technics             | Embroidered, Printing, Sublimation, Reflective Printing, Silicon Printing, Heat Transit, Weaved Waistband, Label Sewing |
| <b>Delivery Mode</b> | Airway-DHL, UPS, FEDEX, Seaway-named forwarder by customer or us                                                        |