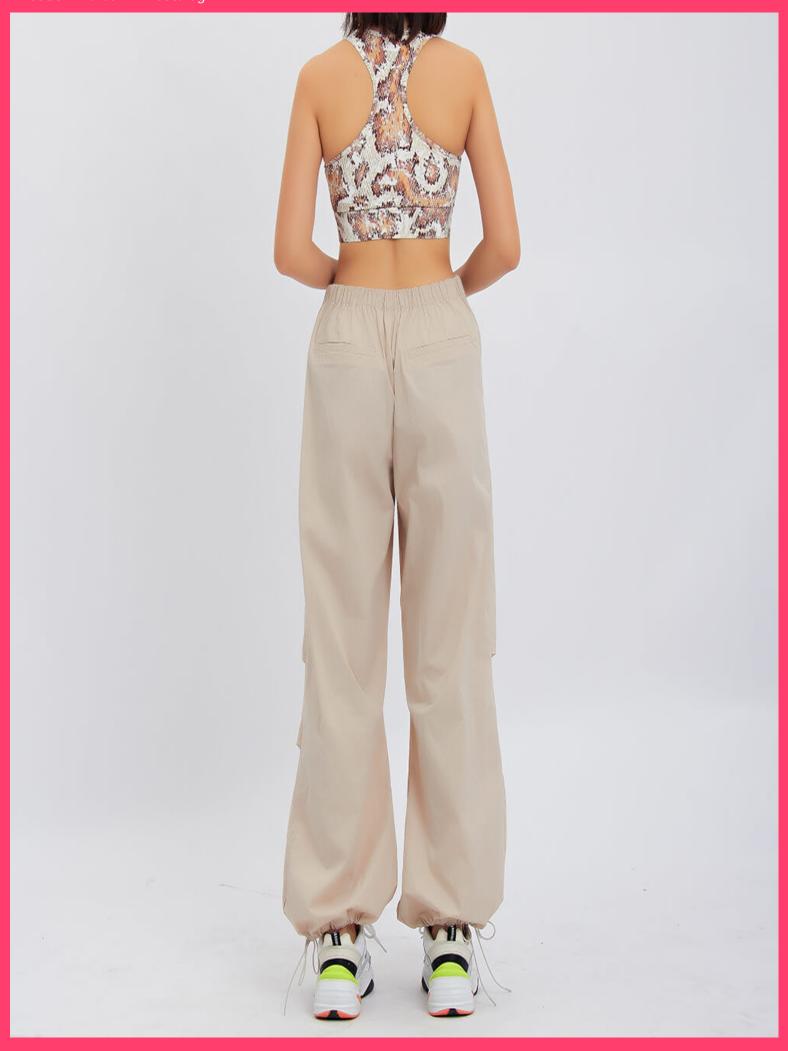

## Women's Casual Wide Leg High Waisted Long Trousers Pants with Drawcord

Color: Khaki, Customized

Size: XS-XXL, or customized

Fabric: Polyester + spandex, nylon + spandex, or customized

Customized logo: Available

#### **Product Description**

| Material             | Custom (Spandex / Polyester / Nylon / Cotton)                                                                           |
|----------------------|-------------------------------------------------------------------------------------------------------------------------|
| Fabric Applicable    | Fabric Applicable                                                                                                       |
|                      | 75% nylon + 25% spandex                                                                                                 |
| Certification        | ISO9001□OEKO-TEX STANDARD 100□Recycled fabric certification (GRS)                                                       |
| Sample fee           | Base on design[Sample fees can be refundable if bulk order reaches to 200 pcs /design/color mix sizes                   |
| Customization        | Pattern, design, style, Logo, carelabel, hanging tag, packaging bags, etc                                               |
| Technics             | Embroidered, Printing, Sublimation, Reflective Printing, Silicon Printing, Heat Transit, Weaved Waistband, Label Sewing |
| <b>Delivery Mode</b> | Airway-DHL, UPS, FEDEX, Seaway-named forwarder by customer or us                                                        |