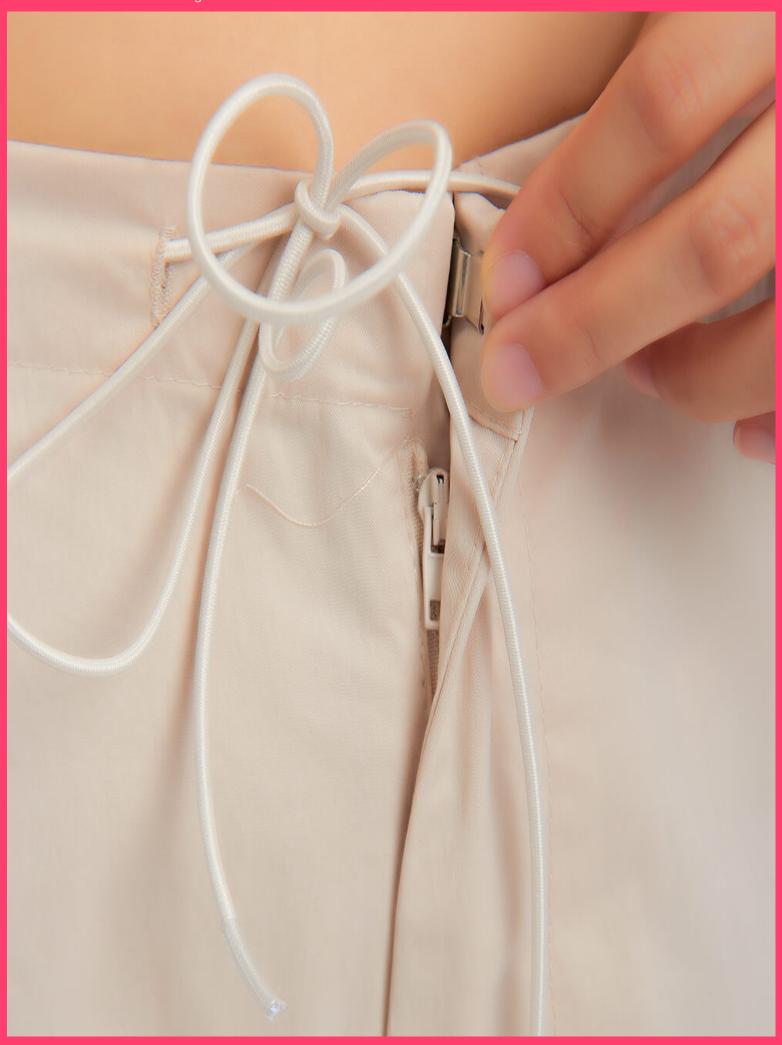

## Women's Casual Wide Leg High Waisted Long Trousers Pants with Drawcord

Color: Khaki, Customized

Size: XS-XXL, or customized

Fabric: Polyester + spandex, nylon + spandex, or customized

Customized logo: Available

#### **Product Description**

| Material             | Custom (Spandex / Polyester / Nylon / Cotton)                                                                           |
|----------------------|-------------------------------------------------------------------------------------------------------------------------|
| Fabric Applicable    | Fabric Applicable                                                                                                       |
|                      | 75% nylon + 25% spandex                                                                                                 |
| Certification        | ISO9001□OEKO-TEX STANDARD 100□Recycled fabric certification (GRS)                                                       |
| Sample fee           | Base on design[Sample fees can be refundable if bulk order reaches to 200 pcs /design/color mix sizes                   |
| Customization        | Pattern, design, style, Logo, carelabel, hanging tag, packaging bags, etc                                               |
| Technics             | Embroidered, Printing, Sublimation, Reflective Printing, Silicon Printing, Heat Transit, Weaved Waistband, Label Sewing |
| <b>Delivery Mode</b> | Airway-DHL, UPS, FEDEX, Seaway-named forwarder by customer or us                                                        |