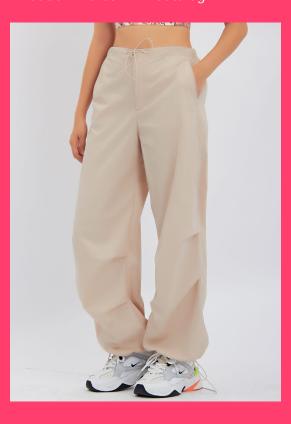

## Women's Casual Wide Leg High Waisted Long Trousers Pants with Drawcord

Color: Khaki, Customized

Size: XS-XXL, or customized

Fabric: Polyester + spandex, nylon + spandex, or customized

Customized logo: Available

#### **Product Description**

| Material             | Custom (Spandex / Polyester / Nylon / Cotton)                                                                           |
|----------------------|-------------------------------------------------------------------------------------------------------------------------|
| Fabric Applicable    | Fabric Applicable                                                                                                       |
|                      | 75% nylon + 25% spandex                                                                                                 |
| Certification        | ISO9001□OEKO-TEX STANDARD 100□Recycled fabric certification (GRS)                                                       |
| Sample fee           | Base on design[Sample fees can be refundable if bulk order reaches to 200 pcs /design/color mix sizes                   |
| Customization        | Pattern, design, style, Logo, carelabel, hanging tag, packaging bags, etc                                               |
| Technics             | Embroidered, Printing, Sublimation, Reflective Printing, Silicon Printing, Heat Transit, Weaved Waistband, Label Sewing |
| <b>Delivery Mode</b> | Airway-DHL, UPS, FEDEX, Seaway-named forwarder by customer or us                                                        |