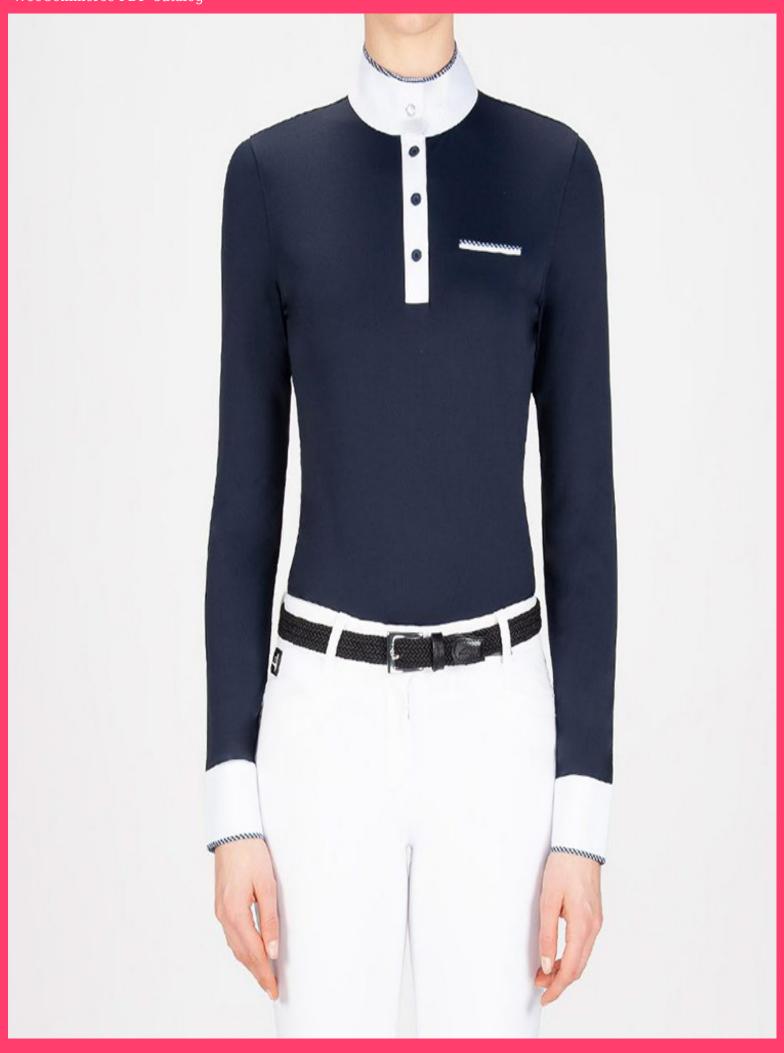

## Women's Long Sleeve Classic Riding Shirt Equestrian T-shirt Custom

Color: Blue, White

Size: S/M/L, or customized

Fabric: Spandex / Polyester

Customized logo(Min. Order: 200 PCS)

Customized packaging(Min. Order: 200 PCS)