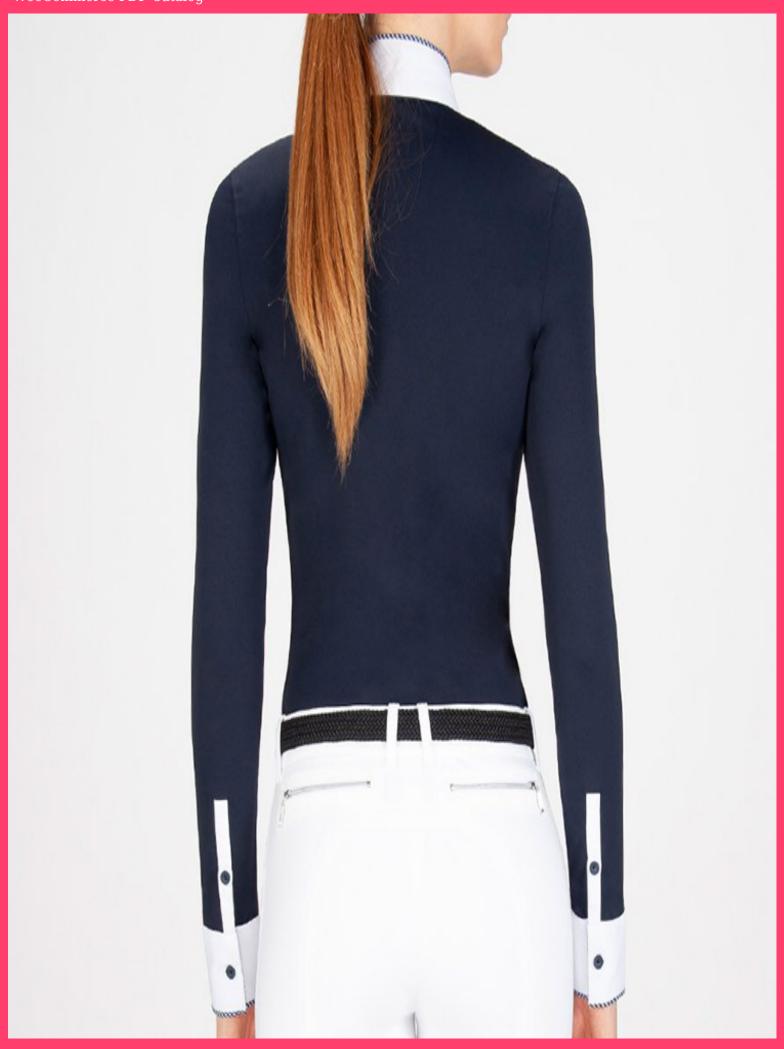

## Women's Long Sleeve Classic Riding Shirt Equestrian T-shirt Custom

Color: Blue, White

Size: S/M/L, or customized

Fabric: Spandex / Polyester

Customized logo(Min. Order: 200 PCS)

Customized packaging(Min. Order: 200 PCS)