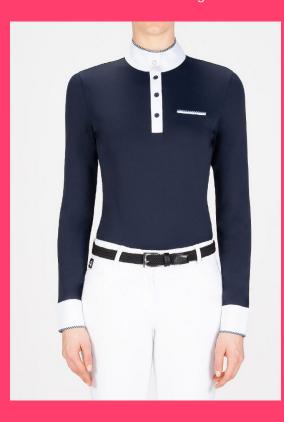

## Women's Long Sleeve Classic Riding Shirt Equestrian T-shirt Custom

Color: Blue, White

Size: S/M/L, or customized

Fabric: Spandex / Polyester

Customized logo(Min. Order: 200 PCS)

Customized packaging(Min. Order: 200 PCS)