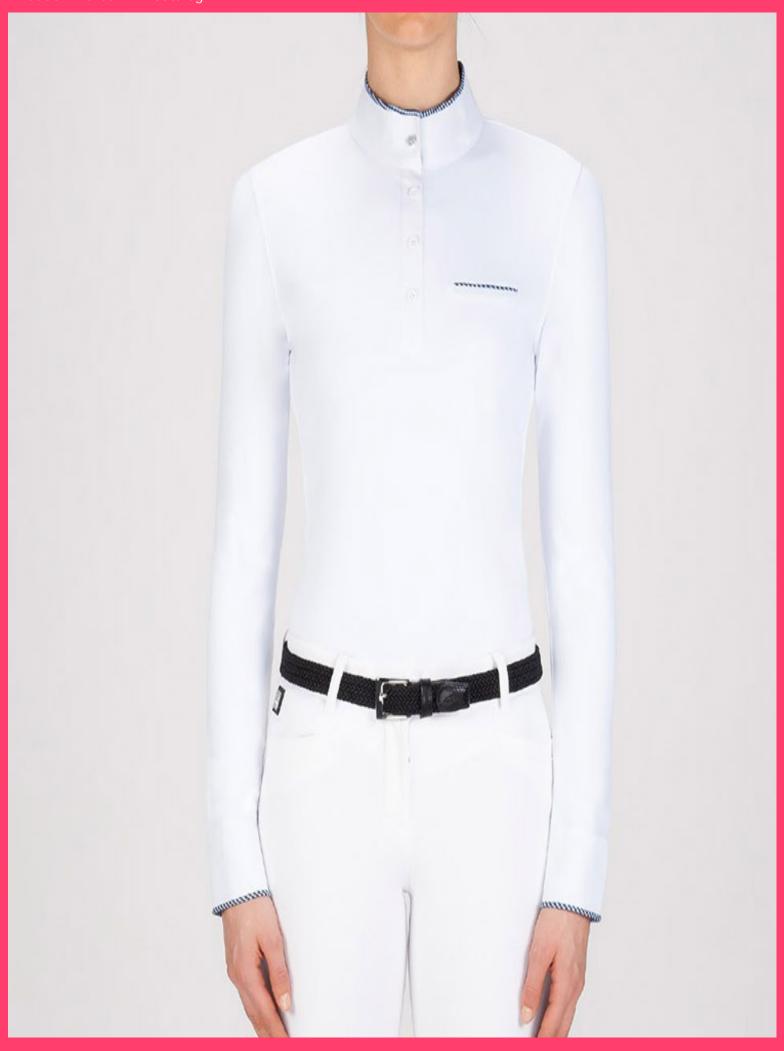

## Women's Long Sleeve Classic Riding Shirt Equestrian T-shirt Custom

Color: Blue, White

Size: S/M/L, or customized

Fabric: Spandex / Polyester

Customized logo(Min. Order: 200 PCS)

Customized packaging(Min. Order: 200 PCS)